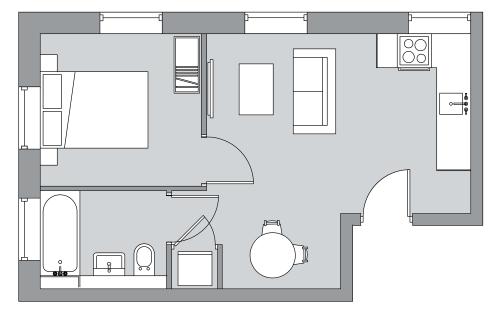

## 1 bedroom apartment

Apartment number: 00-02

Total Area 32 sq m 344 sq ft

Ground Floor

First Floor

| `Bj |  |
|-----|--|

Second Floor

Apartment number: 00-03, 01-03