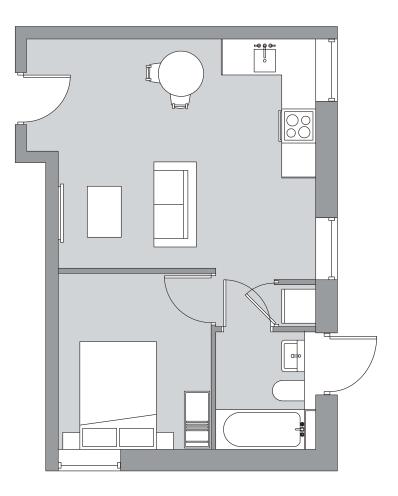

## 1 bedroom apartment

Apartment number: 00-02

Total Area 32 sq m 344 sq ft

Ground Floor

First Floor

| `Bj |  |
|-----|--|

Second Floor

Apartment number: 00-03, 01-03