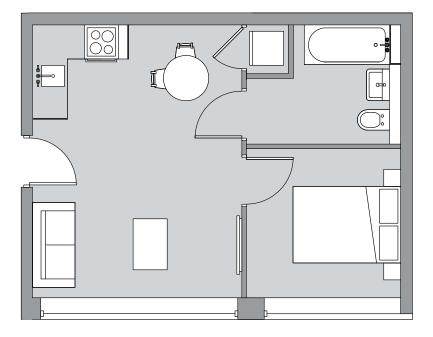

## 1 bedroom apartment

Apartment number: 00-02

Total Area 32 sq m 344 sq ft

Ground Floor

First Floor

| `Bj |  |
|-----|--|

Second Floor

Apartment number: 00-03, 01-03