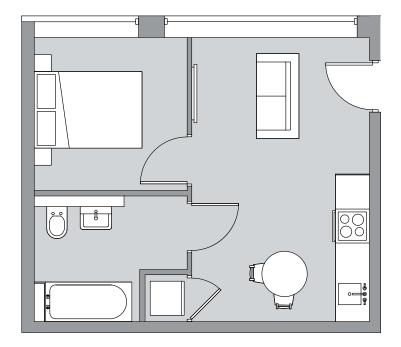

## 1 bedroom apartment

Apartment number: 00-02

Total Area 32 sq m 344 sq ft

Ground Floor

First Floor

| `Bj |  |
|-----|--|

Second Floor

Apartment number: 00-03, 01-03

Total Area 32 sq m 344 sq ft

> First Floor

1 bedroom apartment

Apartment number: 00-04, 01-04

Total Area 32 sq m 344 sq ft

Ground Floor

First Floor

|        |    | Q    |  |
|--------|----|------|--|
|        |    |      |  |
|        |    | ļ    |  |
| 1<br>1 | E. | , Ci |  |