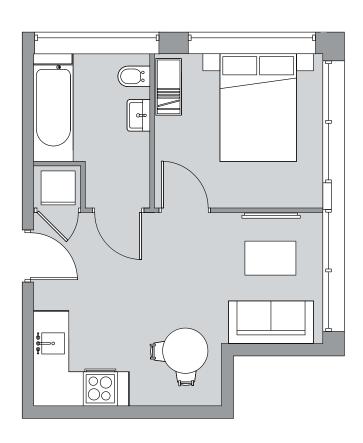

### 1 bedroom apartment

Apartment number: 02-04

Total Area 46 sq m 495 sq ft

Ground Floor

First Floor

| `Bf |  |
|-----|--|

| ,<br> |   |
|-------|---|
| 2     |   |
|       |   |
|       | 0 |

1 bedroom apartment