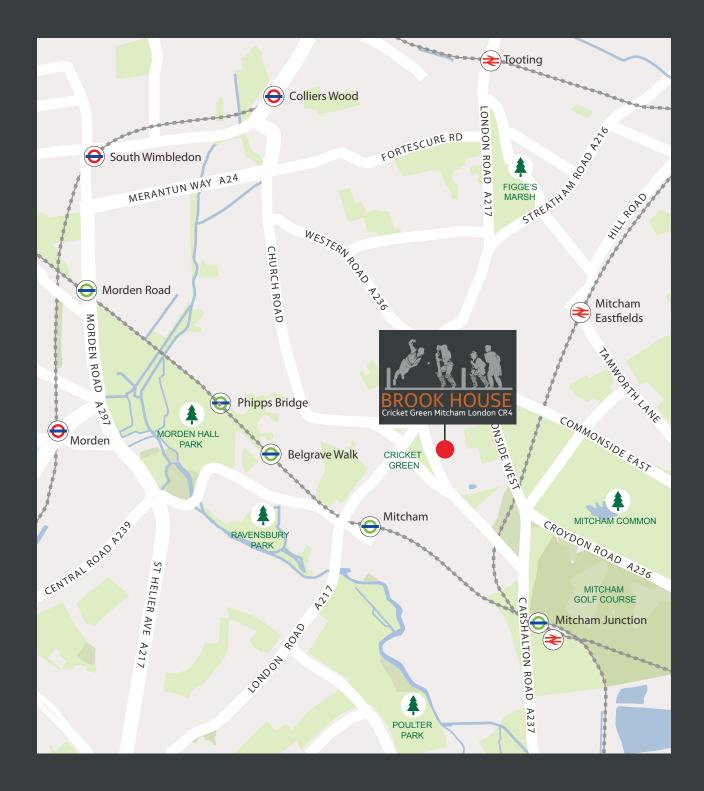

# BROOK HOUSE London CR4

TOTAL REFURBISHMENT | ONE & TWO BEDROOM APARTMENTS | LONDON VICTORIA IN 17 MINUTES | £210,000 TO £307,000 | 323 SQ.FT. | 495 SQ.FT ALL UNITS HAVE CAR PARKING

Site Plan