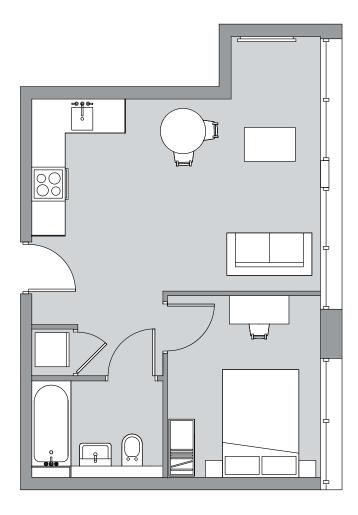

## 1 bedroom apartment

Apartment number: 00-02

Total Area 32 sq m 344 sq ft

Ground Floor

First Floor

| `Bj |  |
|-----|--|

Second Floor

Apartment number: 00-03, 01-03

Total Area 32 sq m 344 sq ft

> First Floor

1 bedroom apartment

Apartment number: 00-04, 01-04

Total Area 32 sq m 344 sq ft

Ground Floor

First Floor

|        |    | Q    |  |
|--------|----|------|--|
|        |    |      |  |
|        |    | ļ    |  |
| 1<br>1 | E. | , Ci |  |