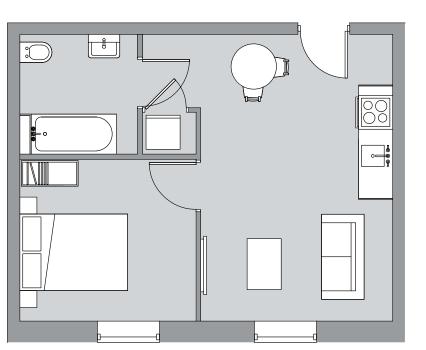

## 1 bedroom apartment

Apartment number: 00-02

Total Area 32 sq m 344 sq ft

Ground Floor

First Floor

| `Bj |  |
|-----|--|

Second Floor

Apartment number: 00-03, 01-03