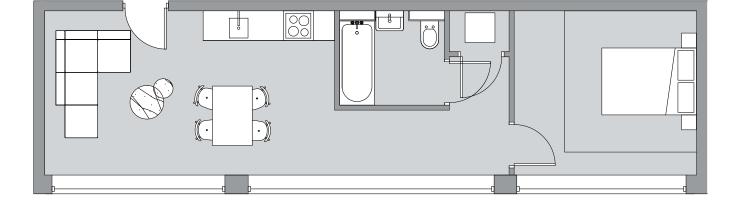

## 1 bedroom apartment

Apartment number: 00-02

Total Area 32 sq m 344 sq ft

Ground Floor

First Floor

| `Bj |  |
|-----|--|

Second Floor

Apartment number: 00-03, 01-03

Total Area 32 sq m 344 sq ft

> First Floor

1 bedroom apartment

Apartment number: 00-04, 01-04

Total Area 32 sq m 344 sq ft

Ground Floor

First Floor

|        |    | Q    |  |
|--------|----|------|--|
|        |    |      |  |
|        |    | ļ    |  |
| 1<br>1 | E. | , Ci |  |