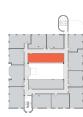

# BROOK HOUSE London CR4

TOTAL REFURBISHMENT | ONE & TWO BEDROOM APARTMENTS | LONDON VICTORIA IN 17 MINUTES | £210,000 TO £307,000 | 323 SQ.FT. | 495 SQ.FT ALL UNITS HAVE CAR PARKING

Site Plan