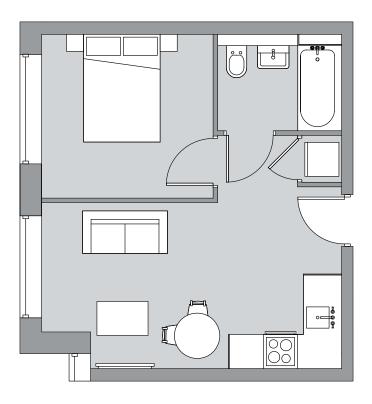

## 1 bedroom apartment

Apartment number: 00-02

Total Area 32 sq m 344 sq ft

Ground Floor

First Floor

| `Bj |  |
|-----|--|

Second Floor

Apartment number: 00-03, 01-03