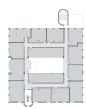

# BROOK HOUSE London CR4

TOTAL REFURBISHMENT | ONE & TWO BEDROOM APARTMENTS | LONDON VICTORIA IN 17 MINUTES | £210,000 TO £307,000 | 323 SQ.FT. | 495 SQ.FT ALL UNITS HAVE CAR PARKING

Site Plan

### Ground floor

First floor

### Second floor

Ground Floor

> First Floor

| Ljī |  |
|-----|--|

1 bedroom apartment

Apartment number: 00-01

Total Area 37 sq m 398 sq ft

> First Floor