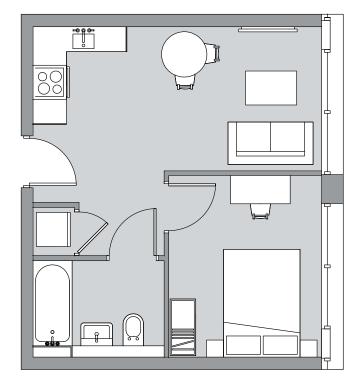

## 1 bedroom apartment

Apartment number: 00-02

Total Area 32 sq m 344 sq ft

Ground Floor

First Floor

| `Bj |  |
|-----|--|

Second Floor

Apartment number: 00-03, 01-03

Total Area 32 sq m 344 sq ft

> First Floor

1 bedroom apartment

Apartment number: 00-04, 01-04

Total Area 32 sq m 344 sq ft

Ground Floor

First Floor

|        |    | Q    |  |
|--------|----|------|--|
|        |    |      |  |
|        |    | ļ    |  |
| 1<br>1 | E. | , Ci |  |