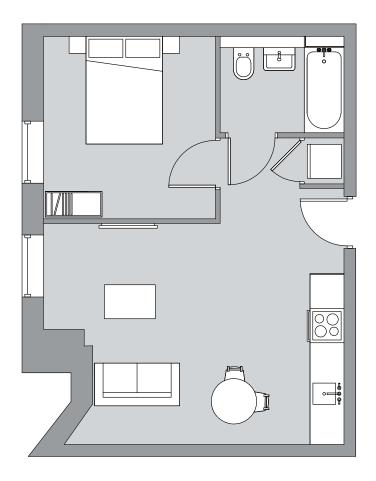

### 1 bedroom apartment

Apartment number: 02-04

Total Area 46 sq m 495 sq ft

Ground Floor

First Floor

| `Bf |  |
|-----|--|

| ,<br> |   |
|-------|---|
| 2     |   |
|       |   |
|       | 0 |

1 bedroom apartment