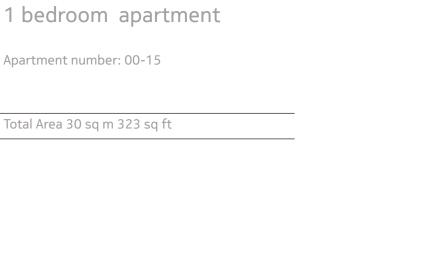

## 1 bedroom apartment

Apartment number: 00-14

Total Area 30 sq m 323 sq ft

Ground Floor

> First Floor

> First Floor

1 bedroom apartment

Apartment number: 00-16