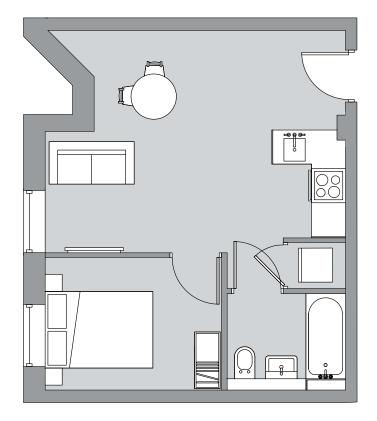

## 1 bedroom apartment

Apartment number: 00-02

Total Area 32 sq m 344 sq ft

Ground Floor

First Floor

| `Bj |  |
|-----|--|

Second Floor

Apartment number: 00-03, 01-03