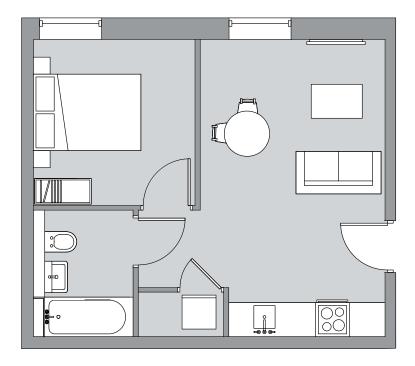

## 1 bedroom apartment

Apartment number: 00-02

Total Area 32 sq m 344 sq ft

Ground Floor

First Floor

| `Bj |  |
|-----|--|

Second Floor

Apartment number: 00-03, 01-03