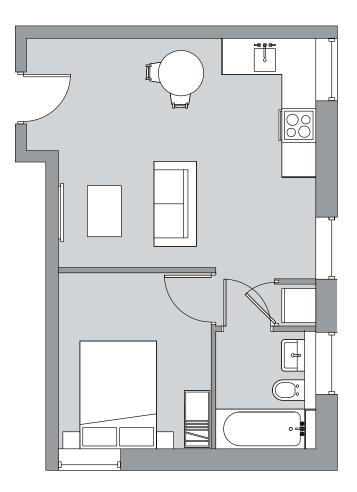

Total Area 32 sq m 344 sq ft

> First Floor

1 bedroom apartment

Apartment number: 00-04, 01-04

Total Area 32 sq m 344 sq ft

Ground Floor

First Floor

|        |    | Q    |  |
|--------|----|------|--|
|        |    |      |  |
|        |    | ļ    |  |
| 1<br>1 | E. | , Ci |  |