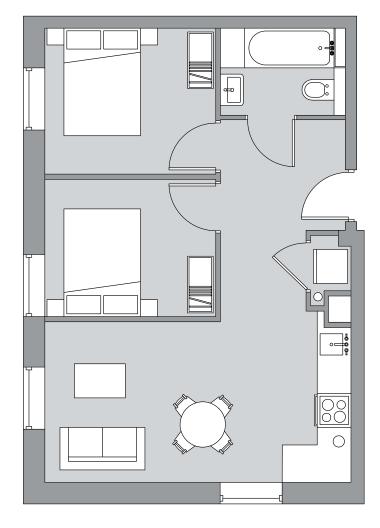

## 1 bedroom apartment

Apartment number: 00-02

Total Area 32 sq m 344 sq ft

Ground Floor

First Floor

| `Bj |  |
|-----|--|

Second Floor

Apartment number: 00-03, 01-03

Total Area 32 sq m 344 sq ft

> First Floor

1 bedroom apartment

Apartment number: 00-04, 01-04

Total Area 32 sq m 344 sq ft

Ground Floor

First Floor

|        |    | Q    |  |
|--------|----|------|--|
|        |    |      |  |
|        |    | ļ    |  |
| 1<br>1 | E. | , Ci |  |