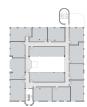

# BROOK HOUSE London CR4

TOTAL REFURBISHMENT | ONE & TWO BEDROOM APARTMENTS | LONDON VICTORIA IN 17 MINUTES | £210,000 TO £307,000 | 323 SQ.FT. | 495 SQ.FT ALL UNITS HAVE CAR PARKING

Site Plan

### Ground floor

First floor

### Second floor

Ground Floor

> First Floor

| Ljī |  |
|-----|--|

1 bedroom apartment

Apartment number: 00-01

Total Area 37 sq m 398 sq ft

> First Floor