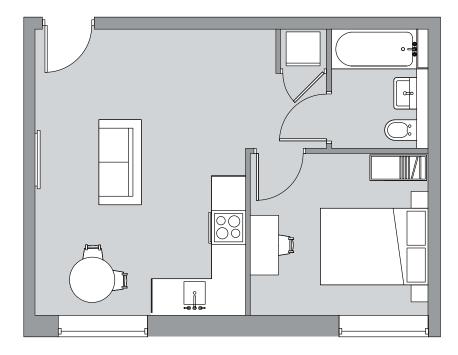

1 bedroom apartment

Apartment number: 00-05, 01-05

Total Area 32 sq m 344 sq ft

> First Floor

1 bedroom apartment

Apartment number: 00-06, 01-06

Total Area 32 sq m 344 sq ft

Ground Floor

First Floor

1 bedroom apartment

Apartment number: 00-07, 01-07

Total Area 30 sq m 323 sq ft

> First Floor

| `DÉ |  |
|-----|--|
| LUI |  |