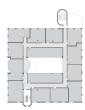

# BROOK HOUSE London CR4

TOTAL REFURBISHMENT | ONE & TWO BEDROOM APARTMENTS | LONDON VICTORIA IN 17 MINUTES | £210,000 TO £307,000 | 323 SQ.FT. | 495 SQ.FT ALL UNITS HAVE CAR PARKING

Site Plan

### Ground floor

First floor

### Second floor

Ground Floor

> First Floor

| Ljī |  |
|-----|--|

1 bedroom apartment

Apartment number: 00-01

Total Area 37 sq m 398 sq ft

> First Floor