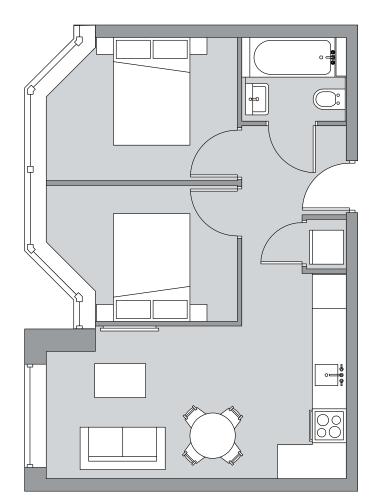

## 1 bedroom apartment

Apartment number: 00-02

Total Area 32 sq m 344 sq ft

Ground Floor

First Floor

| `Bj |  |
|-----|--|

Second Floor

Apartment number: 00-03, 01-03

Total Area 32 sq m 344 sq ft

> First Floor

1 bedroom apartment

Apartment number: 00-04, 01-04

Total Area 32 sq m 344 sq ft

Ground Floor

First Floor

|        |    | Q    |  |
|--------|----|------|--|
|        |    |      |  |
|        |    | ļ    |  |
| 1<br>1 | E. | , Ci |  |