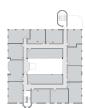

# BROOK HOUSE London CR4

TOTAL REFURBISHMENT | ONE & TWO BEDROOM APARTMENTS | LONDON VICTORIA IN 17 MINUTES | £210,000 TO £307,000 | 323 SQ.FT. | 495 SQ.FT ALL UNITS HAVE CAR PARKING

Site Plan

### Ground floor

First floor

### Second floor

Ground Floor

> First Floor

| Ljī |  |
|-----|--|

1 bedroom apartment

Apartment number: 00-01

Total Area 37 sq m 398 sq ft

> First Floor