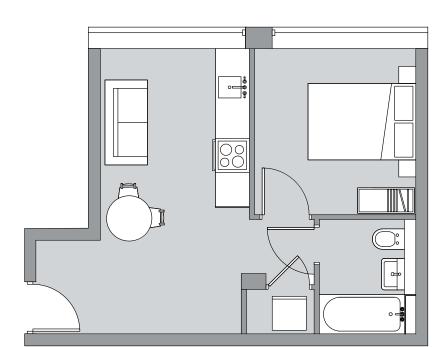

## 1 bedroom apartment

Apartment number: 00-02

Total Area 32 sq m 344 sq ft

Ground Floor

First Floor

| `Bj |  |
|-----|--|

Second Floor

Apartment number: 00-03, 01-03