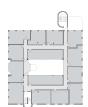

# BROOK HOUSE London CR4

TOTAL REFURBISHMENT | ONE & TWO BEDROOM APARTMENTS | LONDON VICTORIA IN 17 MINUTES | £210,000 TO £307,000 | 323 SQ.FT. | 495 SQ.FT ALL UNITS HAVE CAR PARKING

Site Plan