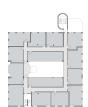

### Ground floor

First floor

### Second floor

Ground Floor

> First Floor

| Ljī |  |
|-----|--|

1 bedroom apartment

Apartment number: 00-01

Total Area 37 sq m 398 sq ft

> First Floor