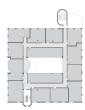

### Ground floor

First floor

### Second floor

Ground Floor

> First Floor

| Ljī |  |
|-----|--|

1 bedroom apartment

Apartment number: 00-01

Total Area 37 sq m 398 sq ft

> First Floor