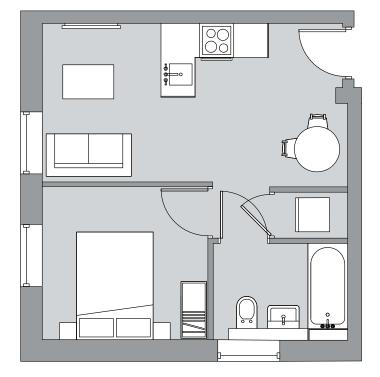

## 1 bedroom apartment

Apartment number: 00-14

Total Area 30 sq m 323 sq ft

Ground Floor

> First Floor

> First Floor

1 bedroom apartment

Apartment number: 00-16