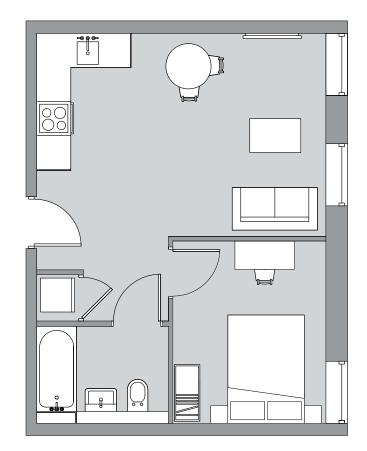

## 1 bedroom apartment

Apartment number: 00-02

Total Area 32 sq m 344 sq ft

Ground Floor

First Floor

| `Bj |  |
|-----|--|

Second Floor

Apartment number: 00-03, 01-03