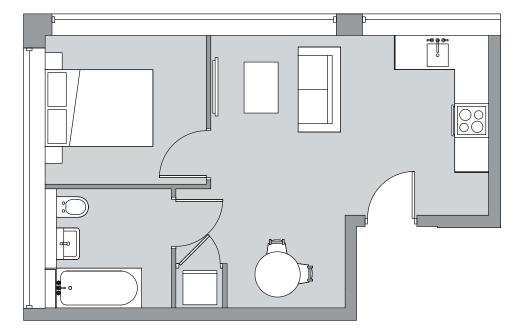

Total Area 32 sq m 344 sq ft

> First Floor

1 bedroom apartment

Apartment number: 00-04, 01-04

Total Area 32 sq m 344 sq ft

Ground Floor

First Floor

|        |    | Q    |  |
|--------|----|------|--|
|        |    |      |  |
|        |    | ļ    |  |
| 1<br>1 | E. | , Ci |  |