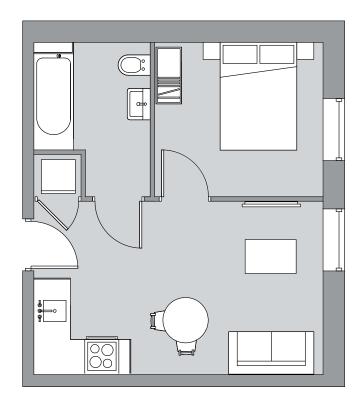

### 1 bedroom apartment

Apartment number: 00-08, 01-08

Total Area 35 sq m 377 sq ft

Ground Floor

First Floor