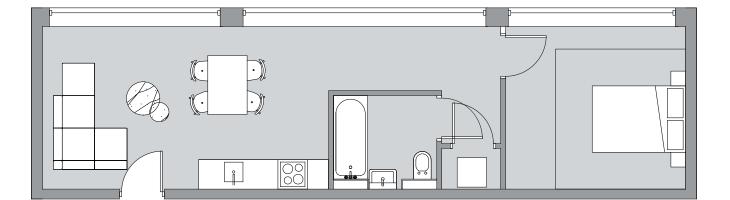

## 1 bedroom apartment

Apartment number: 00-02

Total Area 32 sq m 344 sq ft

Ground Floor

First Floor

| `Bj |  |
|-----|--|

Second Floor

Apartment number: 00-03, 01-03

Total Area 32 sq m 344 sq ft

> First Floor

1 bedroom apartment

Apartment number: 00-04, 01-04

Total Area 32 sq m 344 sq ft

Ground Floor

First Floor

|        |    | Q    |  |
|--------|----|------|--|
|        |    |      |  |
|        |    | ļ    |  |
| 1<br>1 | E. | , Ci |  |