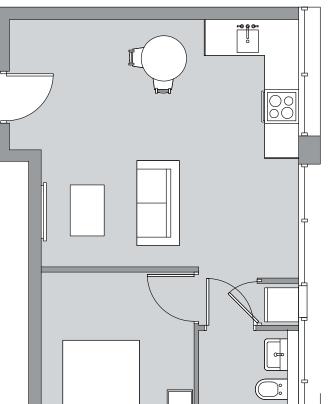

### 1 bedroom apartment

Apartment number: 00-08, 01-08

Total Area 35 sq m 377 sq ft

Ground Floor

First Floor

### 1 bedroom apartment

Apartment number: 00-09, 01-09

Total Area 32 sq m 344 sq ft

> First Floor

1 bedroom apartment

Apartment number: 00-10

Total Area 34 sq m 366 sq ft

Ground Floor