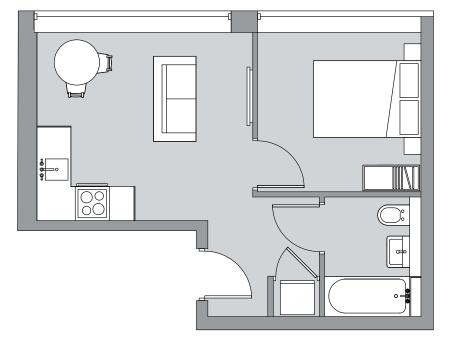

## 1 bedroom apartment

Apartment number: 00-02

Total Area 32 sq m 344 sq ft

Ground Floor

First Floor

| `Bj |  |
|-----|--|

Second Floor

Apartment number: 00-03, 01-03