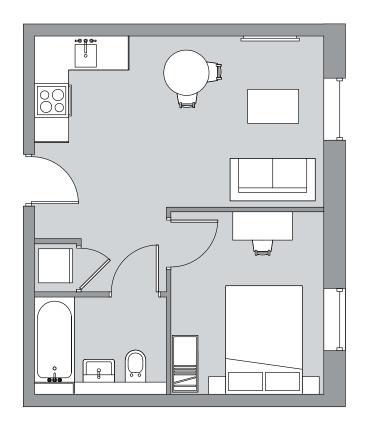

Total Area 32 sq m 344 sq ft

> First Floor

1 bedroom apartment

Apartment number: 00-04, 01-04

Total Area 32 sq m 344 sq ft

Ground Floor

First Floor

|        |    | Q    |  |
|--------|----|------|--|
|        |    |      |  |
|        |    | ļ    |  |
| 1<br>1 | E. | , Ci |  |