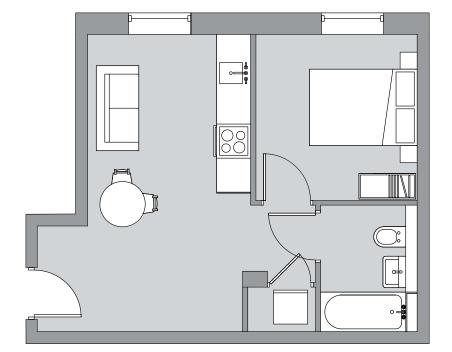

Total Area 32 sq m 344 sq ft

> First Floor

1 bedroom apartment

Apartment number: 00-04, 01-04

Total Area 32 sq m 344 sq ft

Ground Floor

First Floor

|        |    | Q    |  |
|--------|----|------|--|
|        |    |      |  |
|        |    | ļ    |  |
| 1<br>1 | E. | , Ci |  |