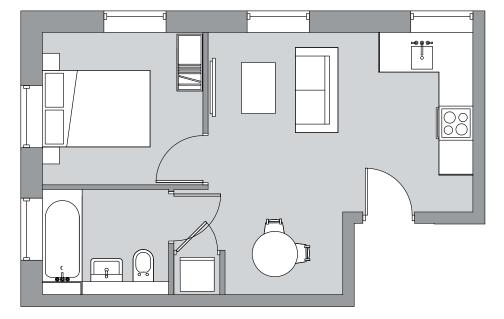

## 1 bedroom apartment

Apartment number: 00-02

Total Area 32 sq m 344 sq ft

Ground Floor

First Floor

| `Bj |  |
|-----|--|

Second Floor

Apartment number: 00-03, 01-03