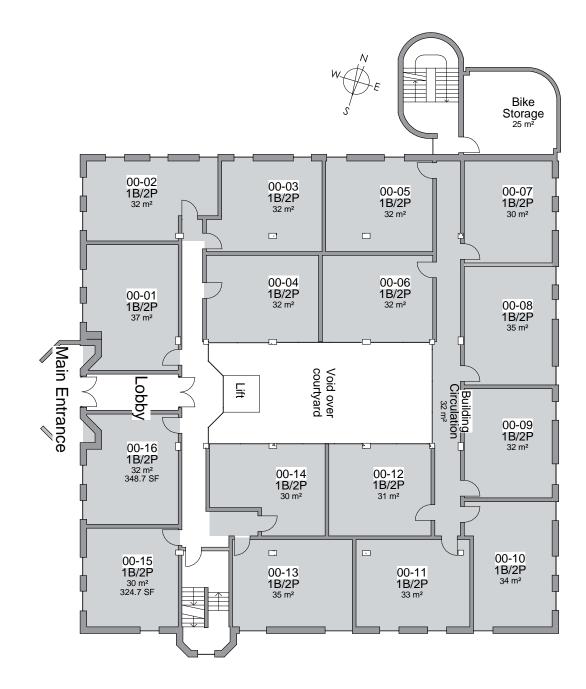

### Ground floor

First floor

## 1 bedroom apartment

Apartment number: 00-02

Total Area 32 sq m 344 sq ft

Ground Floor

First Floor

| `Bj |  |
|-----|--|

Second Floor

Apartment number: 00-03, 01-03

Total Area 32 sq m 344 sq ft

> First Floor

1 bedroom apartment

Apartment number: 00-04, 01-04

Total Area 32 sq m 344 sq ft

Ground Floor

First Floor

|        |    | Q    |  |
|--------|----|------|--|
|        |    |      |  |
|        |    | ļ    |  |
| 1<br>1 | E. | , Ci |  |

1 bedroom apartment

Apartment number: 00-05, 01-05

Total Area 32 sq m 344 sq ft

> First Floor

1 bedroom apartment

Apartment number: 00-06, 01-06

Total Area 32 sq m 344 sq ft

Ground Floor

First Floor

1 bedroom apartment

Apartment number: 00-07, 01-07

Total Area 30 sq m 323 sq ft

> First Floor

| `DÉ |  |
|-----|--|
| LUI |  |

### 1 bedroom apartment

Apartment number: 00-08, 01-08

Total Area 35 sq m 377 sq ft

Ground Floor

First Floor

### 1 bedroom apartment

Apartment number: 00-09, 01-09

Total Area 32 sq m 344 sq ft

> First Floor

1 bedroom apartment

Apartment number: 00-10

Total Area 34 sq m 366 sq ft

Ground Floor

First Floor

|            | (       |  |
|------------|---------|--|
|            |         |  |
| <b>1</b> 2 | .<br> . |  |
| j,         |         |  |

Second Floor

1 bedroom apartment

Apartment number: 00-11, 01-11

Total Area 33 sq m 355 sq ft

> First Floor

Apartment number: 00-12, 01-12

Total Area 31 sq m 334 sq ft

1 bedroom apartment

1 bedroom apartment

Total Area 35 sq m 377 sq ft

Apartment number: 00-13, 01-13, 02-12

## 1 bedroom apartment

Apartment number: 00-14

Total Area 30 sq m 323 sq ft

Ground Floor

> First Floor

> First Floor

1 bedroom apartment

Apartment number: 00-16

Total Area 32 sq m 344 sq ft

Ground Floor

| Ê |  |
|---|--|

First Floor