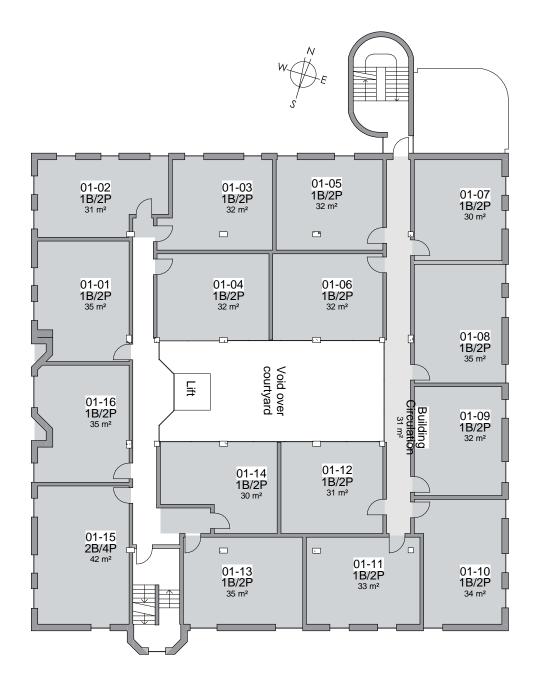

### Second floor

Ground Floor

> First Floor

| Ljī |  |
|-----|--|

1 bedroom apartment

Apartment number: 00-01

Total Area 37 sq m 398 sq ft

> First Floor

Total Area 32 sq m 344 sq ft

> First Floor

1 bedroom apartment

Apartment number: 00-04, 01-04

Total Area 32 sq m 344 sq ft

Ground Floor

First Floor

|        |    | Q    |  |
|--------|----|------|--|
|        |    |      |  |
|        |    | ļ    |  |
| 1<br>1 | E. | , Ci |  |

1 bedroom apartment

Apartment number: 00-05, 01-05

Total Area 32 sq m 344 sq ft

> First Floor

1 bedroom apartment

Apartment number: 00-06, 01-06

Total Area 32 sq m 344 sq ft

Ground Floor

First Floor

1 bedroom apartment

Apartment number: 00-07, 01-07

Total Area 30 sq m 323 sq ft

> First Floor

| `DÉ |  |
|-----|--|
| LUI |  |

### 1 bedroom apartment

Apartment number: 00-08, 01-08

Total Area 35 sq m 377 sq ft

Ground Floor

First Floor

### 1 bedroom apartment

Apartment number: 00-09, 01-09

Total Area 32 sq m 344 sq ft

> First Floor

1 bedroom apartment

Apartment number: 00-10

Total Area 34 sq m 366 sq ft

Ground Floor

Total Area 33 sq m 355 sq ft

> First Floor

Apartment number: 00-12, 01-12

Total Area 31 sq m 334 sq ft

1 bedroom apartment

1 bedroom apartment

Total Area 35 sq m 377 sq ft

Apartment number: 00-13, 01-13, 02-12

### 1 bedroom apartment

Apartment number: 01-01

Total Area 35 sq m 337 sq ft

> First Floor

| ( |  |
|---|--|
|   |  |
|   |  |

Second Floor

## 1 bedroom apartment

Apartment number: 01-02

Total Area 31 sq m 334 sq ft

Ground Floor

First Floor

| LU |  |
|----|--|

|         | 0    |
|---------|------|
|         |      |
| н<br>11 |      |
| 2       | kat- |
|         |      |
| _       | -U   |

### 1 bedroom apartment

Apartment number: 01-10

Total Area 34 sq m 366 sq ft

> First Floor

| LUI |  |
|-----|--|

Second Floor

### 1 bedroom apartment

Apartment number: 01-14

Total Area 30 sq m 323 sq ft

Ground Floor

First Floor

| È |  |
|---|--|

### 2 bedroom apartment

Apartment number: 01-15

Total Area 42 sq m 452 sq ft

> First Floor

|   | 무성급 |
|---|-----|
| U |     |

Second Floor

## 1 bedroom apartment

Apartment number: 01-16

Total Area 35 sq m 377 sq ft

Ground Floor

First Floor

|      |     | 0  | ) |
|------|-----|----|---|
|      |     |    |   |
|      | ₹È- | ΠÈ |   |
| <br> | 6   |    |   |