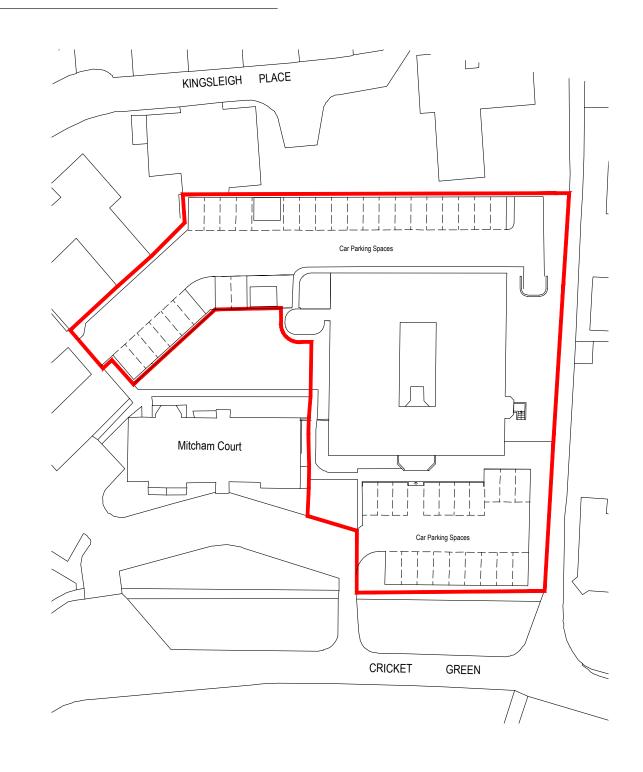

# BROOK HOUSE London CR4

TOTAL REFURBISHMENT | ONE & TWO BEDROOM APARTMENTS | LONDON VICTORIA IN 17 MINUTES | £210,000 TO £307,000 | 323 SQ.FT. | 495 SQ.FT ALL UNITS HAVE CAR PARKING

Site Plan