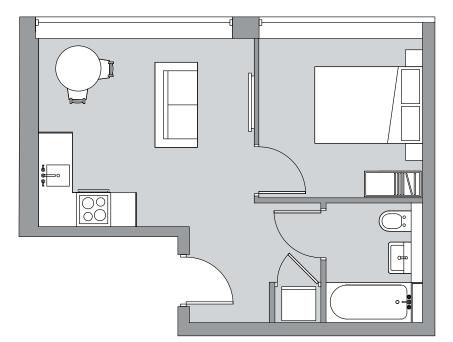

## 1 bedroom apartment

Apartment number: 00-02

Total Area 32 sq m 344 sq ft

Ground Floor

First Floor

| `Bj |  |
|-----|--|

Second Floor

Apartment number: 00-03, 01-03

Total Area 32 sq m 344 sq ft

> First Floor

1 bedroom apartment

Apartment number: 00-04, 01-04

Total Area 32 sq m 344 sq ft

Ground Floor

First Floor

|        |    | Q    |  |
|--------|----|------|--|
|        |    |      |  |
|        |    | ļ    |  |
| 1<br>1 | E. | , Ci |  |