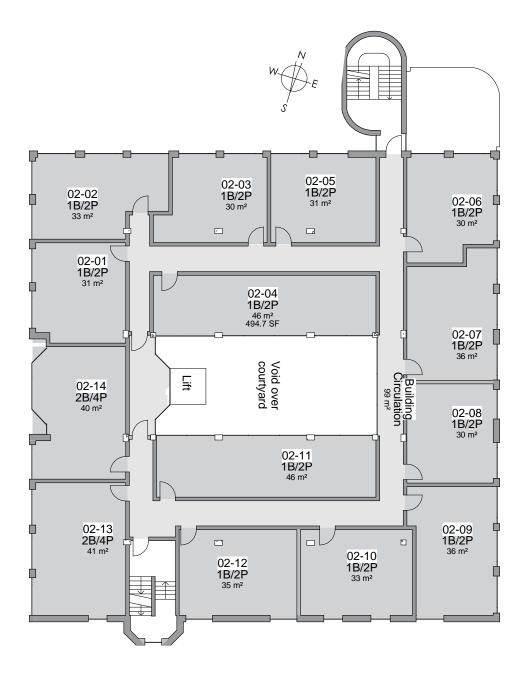

1 bedroom apartment

Apartment number: 02-01

Total Area 31 sq m 334 sq ft

> First Floor

Second Floor

Apartment number: 02-02

Total Area 33 sq m 355 sq ft

Ground Floor

First Floor

|      |     | 0  | ) |
|------|-----|----|---|
|      |     |    |   |
|      | ₹È- | ΠÈ |   |
| <br> | 6   |    |   |

Second Floor

1 bedroom apartment

Apartment number: 02-03

Total Area 30 sq m 323 sq ft

First Floor

Second Floor

### 1 bedroom apartment

Apartment number: 02-04

Total Area 46 sq m 495 sq ft

Ground Floor

First Floor

| `Bf |  |
|-----|--|

| ,<br> |   |
|-------|---|
| 2     |   |
|       |   |
|       | 0 |

1 bedroom apartment

Apartment number: 02-05

Total Area 31 sq m 334 sq ft

> First Floor

### 1 bedroom apartment

Apartment number: 02-06

Total Area 30 sq m 323 sq ft

Ground Floor

First Floor

|   | Q- |  |
|---|----|--|
|   |    |  |
|   |    |  |
| 6 |    |  |

Second Floor

1 bedroom apartment

Apartment number: 02-07

Total Area 36 sq m 388 sq ft

> First Floor

| Q |
|---|
|   |
|   |
|   |
|   |

Second Floor

### 1 bedroom apartment

Apartment number: 02-08

Total Area 30 sq m 323 sq ft

Ground Floor

First Floor

Second Floor

1 bedroom apartment

Apartment number: 02-09

Total Area 36 sq m 388 sq ft

> First Floor

|     | Lif |
|-----|-----|
|     |     |
|     | 무성권 |
| 드린_ |     |

Second Floor

1 bedroom apartment

Apartment number: 02-10

Total Area 33 sq m 355 sq ft

Ground Floor

> First Floor

Floor

1 bedroom apartment

Apartment number: 02-11

Total Area 46 sq m 495 sq ft

> First Floor

| - | 고그       |     |
|---|----------|-----|
| 4 | <u> </u> |     |
| 1 | Tén      |     |
|   | 6        | Ľĺ- |

Second Floor

2 bedroom apartment

Apartment number: 02-13

Total Area 41 sq m 441 sq ft

Ground Floor

First Floor

| `Bf |  |
|-----|--|

Second Floor

### 2 bedroom apartment

Apartment number: 02-14

Total Area 40 sq m 431 sq ft

2001- 2003 Centre Point 181-185 Gloucester Road Wan Chai Hong Kong t: +852 2573 6112 e: investment@grosvenorhk.com