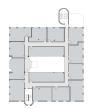

# BROOK HOUSE London CR4

TOTAL REFURBISHMENT | ONE & TWO BEDROOM APARTMENTS | LONDON VICTORIA IN 17 MINUTES | £210,000 TO £307,000 | 323 SQ.FT. | 495 SQ.FT ALL UNITS HAVE CAR PARKING

Site Plan

### Ground floor

First floor

### Second floor

Ground Floor

> First Floor

| Ljī |  |
|-----|--|

1 bedroom apartment

Apartment number: 00-01

Total Area 37 sq m 398 sq ft

> First Floor