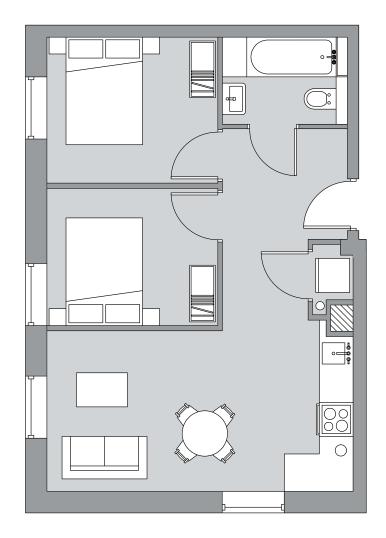

### 2 bedroom apartment

Apartment number: 01-15

Total Area 42 sq m 452 sq ft

> First Floor

|   | 무성급 |
|---|-----|
| U |     |

Second Floor