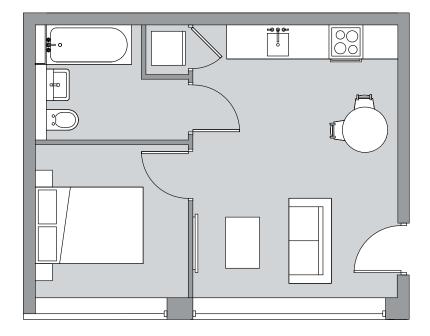

## 1 bedroom apartment

Apartment number: 00-02

Total Area 32 sq m 344 sq ft

Ground Floor

First Floor

| `Bj |  |
|-----|--|

Second Floor

Apartment number: 00-03, 01-03

Total Area 32 sq m 344 sq ft

> First Floor

1 bedroom apartment

Apartment number: 00-04, 01-04

Total Area 32 sq m 344 sq ft

Ground Floor

First Floor

|        |    | Q    |  |
|--------|----|------|--|
|        |    |      |  |
|        |    | ļ    |  |
| 1<br>1 | E. | , Ci |  |