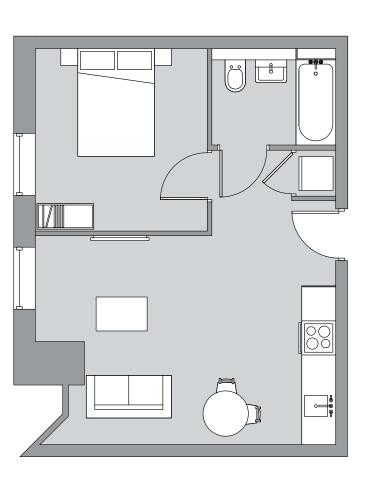

## 1 bedroom apartment

Apartment number: 00-02

Total Area 32 sq m 344 sq ft

Ground Floor

First Floor

| `Bj |  |
|-----|--|

Second Floor

Apartment number: 00-03, 01-03

Total Area 32 sq m 344 sq ft

> First Floor

1 bedroom apartment

Apartment number: 00-04, 01-04

Total Area 32 sq m 344 sq ft

Ground Floor

First Floor

|        |    | Q    |  |
|--------|----|------|--|
|        |    |      |  |
|        |    | ļ    |  |
| 1<br>1 | E. | , Ci |  |