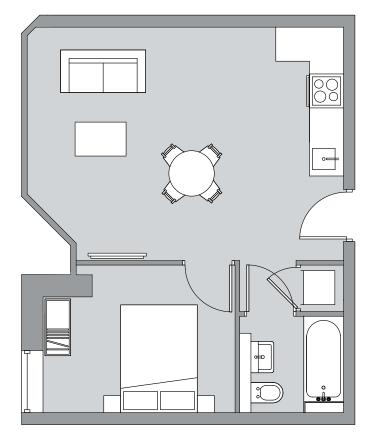

## 1 bedroom apartment

Apartment number: 00-02

Total Area 32 sq m 344 sq ft

Ground Floor

First Floor

| `Bj |  |
|-----|--|

Second Floor

Apartment number: 00-03, 01-03