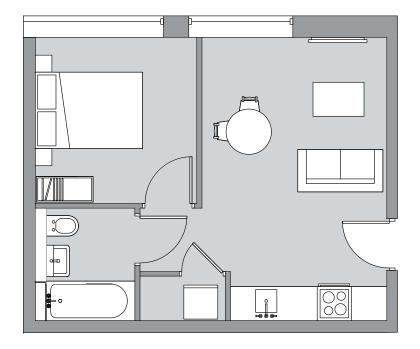

1 bedroom apartment

Apartment number: 00-05, 01-05

Total Area 32 sq m 344 sq ft

> First Floor

1 bedroom apartment

Apartment number: 00-06, 01-06

Total Area 32 sq m 344 sq ft

Ground Floor

First Floor

1 bedroom apartment

Apartment number: 00-07, 01-07

Total Area 30 sq m 323 sq ft

> First Floor

| `DÉ |  |
|-----|--|
| LUI |  |