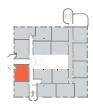

# BROOK HOUSE London CR4

TOTAL REFURBISHMENT | ONE & TWO BEDROOM APARTMENTS | LONDON VICTORIA IN 17 MINUTES | £210,000 TO £307,000 | 323 SQ.FT. | 495 SQ.FT ALL UNITS HAVE CAR PARKING

Site Plan