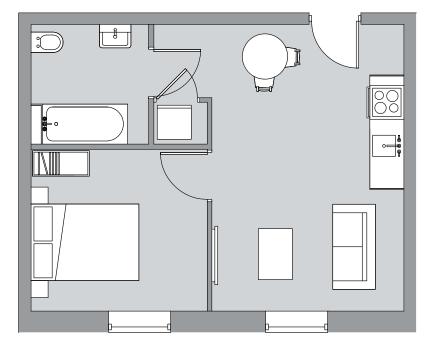

## 1 bedroom apartment

Apartment number: 00-02

Total Area 32 sq m 344 sq ft

Ground Floor

First Floor

| `Bj |  |
|-----|--|

Second Floor

Apartment number: 00-03, 01-03