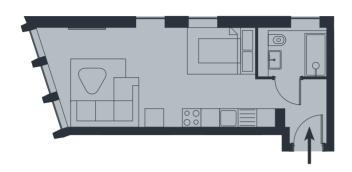

| Apartment 15                  |                    | First Floor          |
|-------------------------------|--------------------|----------------------|
| Studio Apartment              |                    |                      |
| Living/Kitchen/Dining/Bedroom | 7.9m x 4.6m        | 25'10" x 15'1"       |
| Bathroom                      | 2.3m x 1.4m        | 7'7" x 4'7"          |
| Internal Area                 | 38.0m <sup>2</sup> | 409.4ft <sup>2</sup> |