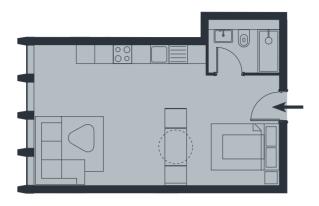

| Apartment 15                  |                    | First Floor          |
|-------------------------------|--------------------|----------------------|
| Studio Apartment              |                    |                      |
| Living/Kitchen/Dining/Bedroom | 7.9m x 4.6m        | 25'10" x 15'1"       |
| Bathroom                      | 2.3m x 1.4m        | 7'7" x 4'7"          |
| Internal Area                 | 38.0m <sup>2</sup> | 409.4ft <sup>2</sup> |