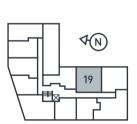

| Apartment 19          |             | First Floor          |
|-----------------------|-------------|----------------------|
| 1 Bed Apartment       |             |                      |
| Living/Kitchen/Dining | 3.5m x 6.9m | 11.6" x 22.8"        |
| Bathroom              | 2.0m x 2.1m | 6'7" x 6'11"         |
| Bedroom               | 3.5m x 4.5m | 11.6" x 14.9"        |
| Internal Area         | 48.2m²      | 518.5ft <sup>2</sup> |