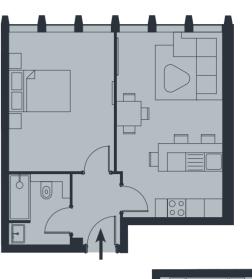

| Apartment 21          |             | First Floor          |  |
|-----------------------|-------------|----------------------|--|
| 2 Bed Apartment       |             |                      |  |
| Living/Kitchen/Dining | 4.8m x 6.0m | 15'9" x 19'8"        |  |
| Bathroom              | 2.2m x 1.6m | 7'3" x 5'3"          |  |
| Bedroom 1             | 3.1m x 3.4m | 10'2" x 11'2"        |  |
| Bedroom 2             | 3.5m x 2.9m | 11′6″ x 9′6″         |  |
| Internal Area         | 58.0m²      | 623.8ft <sup>2</sup> |  |
|                       |             |                      |  |