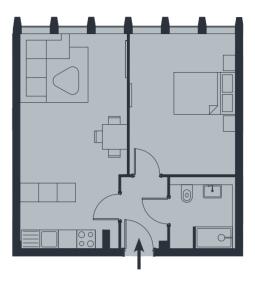

| 3.5m x 3.3m        | 11'6" x 10'10"       |
| Internal Area         | 38.1m <sup>2</sup> | 409.7ft <sup>2</sup> |
|                       |                    |                      |











| Apartment 27     |                    | Second Floor                            |
|------------------|--------------------|-----------------------------------------|
| Studio Apartment |                    |                                         |
| Kitchen/Dining   | 2.6m x 2.4m        | 8'6" x 7'10"                            |
| Living/Bedroom   | 4.7m x 5.9m        | 15 <sup>-</sup> 5" x 19 <sup>-</sup> 4" |
| Bathroom         | 2.3m x 2.0m        | 7'7" x 6'7"                             |
| Internal Area    | 37.6m <sup>2</sup> | 404.6ft <sup>2</sup>                    |









| Apartment 28          |             | Second Floor         |
|-----------------------|-------------|----------------------|
| 1 Bed Apartment       |             |                      |
| Living/Kitchen/Dining | 3.5m x 6.9m | 11.6" x 22.8"        |
| Bathroom              | 2.0m x 2.3m | 6'7" x 7'7"          |
| Bedroom               | 3.4m x 4.5m | 11'2" x 14'9"        |
| Internal Area         | 48.2m²      | 518.5ft <sup>2</sup> |

| Apartment 29          |                    | Second Floor         |
|-----------------------|--------------------|----------------------|
| 1 Bed Apartment       |                    |                      |
| Living/Kitchen/Dining | 3.5m x 6.0m        | 11'6" x 29'8"        |
| Bathroom              | 2.0m x 2.3m        | 6'7" x 7'7"          |
|