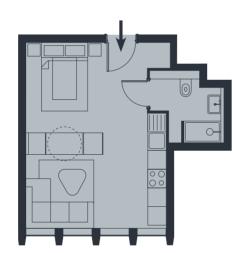

| Apartment 32                  |                    | Second Floor                           |
|-------------------------------|--------------------|----------------------------------------|
| Studio Apartment              |                    |                                        |
| Living/Kitchen/Dining/Bedroom | 5.8m x 5.6m        | 19'0" x 18'4"                          |
| Bathroom                      | 1.5m x 1.9m        | 4 <sup>.</sup> 11" x 6 <sup>.</sup> 3" |
| Internal Area                 | 33.1m <sup>2</sup> | 356.2ft <sup>2</sup>                   |
|                               |                    |                                        |