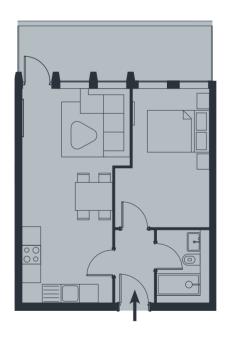

External Area

61.4ft<sup>2</sup>

5.7m<sup>2</sup>

| Apartment 9           |                    | Ground Floor                            |
|-----------------------|--------------------|-----------------------------------------|
| 1 Bed Apartment       |                    |                                         |
| Living/Kitchen/Dining | 3.4m x 4.1m        | 11 <sup>-</sup> 2" x 13 <sup>-</sup> 5" |
| Bathroom              | 2.2m x 1.4m        | 7'3" x 4'7"                             |
| Bedroom               | 2.6m x 4.1m        | 8'6" x 13'5"                            |
| Internal Area         | 34.5m <sup>2</sup> | 370.9ft <sup>2</sup>                    |
|                       |                    |                                         |