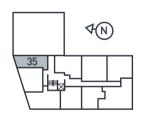

| Apartment 35                  |                    | Third Floor          |
|-------------------------------|--------------------|----------------------|
| Studio Apartment              |                    |                      |
| Living/Kitchen/Dining/Bedroom | 8.4m x 3.2m        | 27'7" x 10'6"        |
| Bathroom                      | 1.9m x 1.5m        | 6'3" x 4'11"         |
| Internal Area                 | 35.7m <sup>2</sup> | 384.4ft <sup>2</sup> |