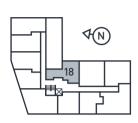

| Apartment 18                  |                    | First Floor          |  |
|-------------------------------|--------------------|----------------------|--|
| Studio Apartment              |                    |                      |  |
| Living/Kitchen/Dining/Bedroom | 4.6m x 5.9m        | 15'1" x 19'4"        |  |
| Bathroom                      | 1.8m x 2.5m        | 5'11" x 8'2"         |  |
| Internal Area                 | 36.7m <sup>2</sup> | 395.3ft <sup>2</sup> |  |
|                               |                    |                      |  |