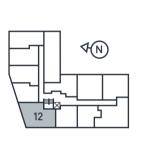

| Apartment 12          |                    | First Floor                      |
|-----------------------|--------------------|----------------------------------|
| 2 Bed Apartment       |                    |                                  |
| Living/Kitchen/Dining | 5.9m x 3.4m        | 19'4" x 11'2"                    |
| Bathroom              | 1.6m x 2.1m        | 5 <sup>3</sup> x 6 <sup>10</sup> |
| Bedroom1              | 3.0m x 4.9m        | 9°10" x 16°0"                    |
| Bedroom2              | 3.2m x 3.3m        | 10 <sup>°</sup> 6" x 10°10"      |
| Internal Area         | 54.8m <sup>2</sup> | 589.6ft <sup>2</sup>             |