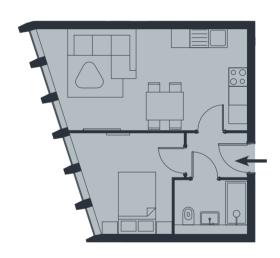

| Apartment 25          |                    | Second Floor         |
|-----------------------|--------------------|----------------------|
| 1 Bed Apartment       |                    |                      |
| Living/Kitchen/Dining | 6.5m x 3.3m        | 21'4" x 10'10"       |
| Bathroom              | 2.4m x 1.5m        | 7'10" x 4'11"        |
| Bedroom               | 3.5m x 3.3m        | 11'6" x 10'10"       |
| Internal Area         | 38.1m <sup>2</sup> | 409.7ft <sup>2</sup> |
|                       |                    |                      |