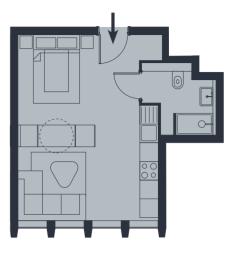

Third Floor

19'0" x 19'8"

4'11" x 6'3"

356.2ft<sup>2</sup>

| Apartment 40                  |                    | Third Floor          | Apartment 41                  |             |
|-------------------------------|--------------------|----------------------|-------------------------------|-------------|
| Studio Apartment              |                    |                      | Studio Apartment              |             |
| Living/Kitchen/Dining/Bedroom | 4.6m x 6.0m        | 15'1" x 19'8"        | Living/Kitchen/Dining/Bedroom | 5.8m x 6.0m |
| Bathroom                      | 2.3m x 2.1m        | 7'7" x 6'11"         | Bathroom                      | 1.5m x 1.9m |
| Internal Area                 | 31.2m <sup>2</sup> | 335.9ft <sup>2</sup> | Internal Area                 | 33.1m²      |