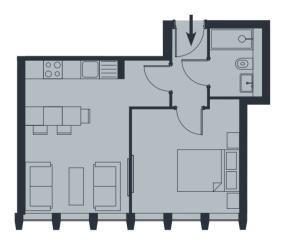

| Apartment 11          |                    | Ground Floor                          |
|-----------------------|--------------------|---------------------------------------|
| 1 Bed Apartment       |                    |                                       |
| Living/Kitchen/Dining | 4.7m x 4.9m        | 15'5" x 16'0"                         |
| Bathroom              | 1.4m x 2.2m        | 4 <sup>.</sup> 7" x 7 <sup>.</sup> 3" |
| Bedroom               | 3.5m x 3.4m        | 11'6" x 11'2"                         |
| Internal Area         | 38.2m <sup>2</sup> | 410.8ft <sup>2</sup>                  |