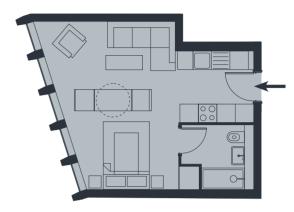

| Apartment 13                  | First Floor |                      |
|-------------------------------|-------------|----------------------|
| Studio Apartment              |             |                      |
| Living/Kitchen/Dining/Bedroom | 6.3m x 5.5m | 20'8" x 18'0"        |
| Bathroom                      | 2.1m x 2.1m | 6'10" x 6'10"        |
| Internal Area                 | 32 Nm²      | 344 5ft <sup>2</sup> |