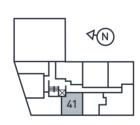

Third Floor

19'0" x 19'8"

4'11" x 6'3"

356.2ft<sup>2</sup>

| Apartment 40                  |                    | Third Floor          | Apartment 41                  |             |
|-------------------------------|--------------------|----------------------|-------------------------------|-------------|
| Studio Apartment              |                    |                      | Studio Apartment              |             |
| Living/Kitchen/Dining/Bedroom | 4.6m x 6.0m        | 15'1" x 19'8"        | Living/Kitchen/Dining/Bedroom | 5.8m x 6.0m |
| Bathroom                      | 2.3m x 2.1m        | 7'7" x 6'11"         | Bathroom                      | 1.5m x 1.9m |
| Internal Area                 | 31.2m <sup>2</sup> | 335.9ft <sup>2</sup> | Internal Area                 | 33.1m²      |