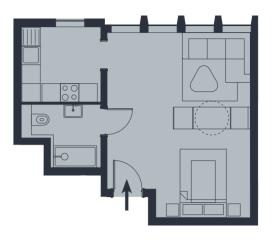

| Apartment 36     |             | Third Floor          |
|------------------|-------------|----------------------|
| Studio Apartment |             |                      |
| Kitchen/Dining   | 2.6m x 2.4m | 8'6" x 7'10"         |
| Living/Bedroom   | 4.7m x 5.9m | 15′5" x 19′4"        |
| Bathroom         | 2.3m x 2.0m | 7'7" x 6'7"          |
| Internal Area    | 37.8m²      | 407.1ft <sup>2</sup> |