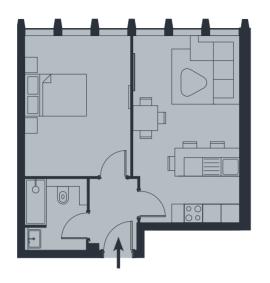

| Apartment 38          | Third Floor |                                         |
|-----------------------|-------------|-----------------------------------------|
| 1 Bed Apartment       |             |                                         |
| Living/Kitchen/Dining | 3.5m x 6.0m | 11 <sup>'</sup> 6" x 19 <sup>'</sup> 8" |
| Bathroom              | 1.9m x 2.1m | 6'3" x 6'11"                            |
| Bedroom               | 3.4m x 4.5m | 11'2" x 14'9"                           |
| Internal Area         | 45.1m²      | 485.6ft²                                |
|                       |             |                                         |