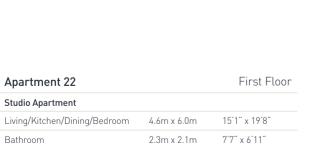

**Top:** Royal Naval College and Canary Wharf

Middle Left: The City
Centre: The West End

Bottom: The Houses of Parliament

8.6m<sup>2</sup>

External Area

92.6ft<sup>2</sup>

| Apartment 3 Ground F                    |                    | Ground Floor                            | Apartment 4                   |             | Ground Floor         |
|-----------------------------------------|--------------------|-----------------------------------------|-------------------------------|-------------|----------------------|
| Studio Apartment with Riverside Terrace |                    | Studio Apartment with Riverside Terrace |                               |             |                      |
| Living/Kitchen/Dining/Bedroom           | 7.9m x 4.6 m       | 25'11" x 15'1"                          | Living/Kitchen/Dining/Bedroom | 9.4m x 4.6m | 30'10" x 15'1"       |
| Bathroom                                | 2.3m x 1.5m        | 7'7" x 4'11"                            | Bathroom                      | 1.4m x 2.3m | 4.7" x 7.7"          |
| Internal Area                           | 38.0m <sup>2</sup> | 409.1ft <sup>2</sup>                    | Internal Area                 | 39.8m²      | 428.7ft <sup>2</sup> |
| External Area                           | 12.6m <sup>2</sup> | 135.6ft²                                | External Area                 | 24.6m²      | 264.8ft <sup>2</sup> |