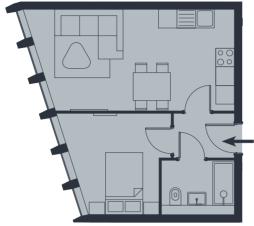

| Apartment 34          | Third Floo         |                                          |  |
|-----------------------|--------------------|------------------------------------------|--|
| 1 Bed Apartment       |                    |                                          |  |
| Living/Kitchen/Dining | 6.5m x 3.3m        | 21'4" x 10'10"                           |  |
| Bathroom              | 2.4m x 1.5m        | 7'10" x 4'11"                            |  |
| Bedroom               | 3.5m x 3.3m        | 11 <sup>'</sup> 6" x 10 <sup>'</sup> 10" |  |
| Internal Area         | 38.0m <sup>2</sup> | 409.2ft <sup>2</sup>                     |  |