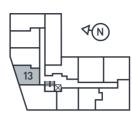

| Apartment 13                  | First Floor |                      |
|-------------------------------|-------------|----------------------|
| Studio Apartment              |             |                      |
| Living/Kitchen/Dining/Bedroom | 6.3m x 5.5m | 20'8" x 18'0"        |
| Bathroom                      | 2.1m x 2.1m | 6'10" x 6'10"        |
| Internal Area                 | 32 Nm²      | 344 5ft <sup>2</sup> |