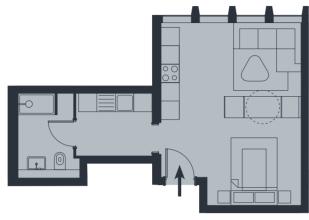

| Apartment 18                  |                    | First Floor          |  |
|-------------------------------|--------------------|----------------------|--|
| Studio Apartment              |                    |                      |  |
| Living/Kitchen/Dining/Bedroom | 4.6m x 5.9m        | 15'1" x 19'4"        |  |
| Bathroom                      | 1.8m x 2.5m        | 5'11" x 8'2"         |  |
| Internal Area                 | 36.7m <sup>2</sup> | 395.3ft <sup>2</sup> |  |
|                               |                    |                      |  |