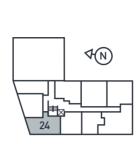

335.9ft<sup>2</sup>

| Apartment 24          |                    | Second Floor                            |
|-----------------------|--------------------|-----------------------------------------|
| 1 Bed Apartment       |                    |                                         |
| Living/Kitchen/Dining | 5.5m x 4.5m        | 18 <sup>.</sup> 1" x 14 <sup>.</sup> 9" |
| Bathroom              | 1.4m x 2.3m        | 4.7" x 7.7"                             |
| Bedroom               | 3.4m x 3.7m        | 11 <sup>-</sup> 2" x 12 <sup>-</sup> 2" |
| Internal Area         | 43.2m <sup>2</sup> | 465.1ft <sup>2</sup>                    |