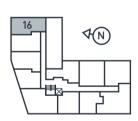

| Apartment 16                  |                    | First Floor          |
|-------------------------------|--------------------|----------------------|
| Studio Apartment              |                    |                      |
| Living/Kitchen/Dining/Bedroom | 9.4m x 4.6m        | 30°10" x 15°1"       |
| Bathroom                      | 1.4m x 2.3m        | 4.7" × 7.7"          |
| Internal Area                 | 39.9m <sup>2</sup> | 429.7ft <sup>2</sup> |
|                               |                    |                      |