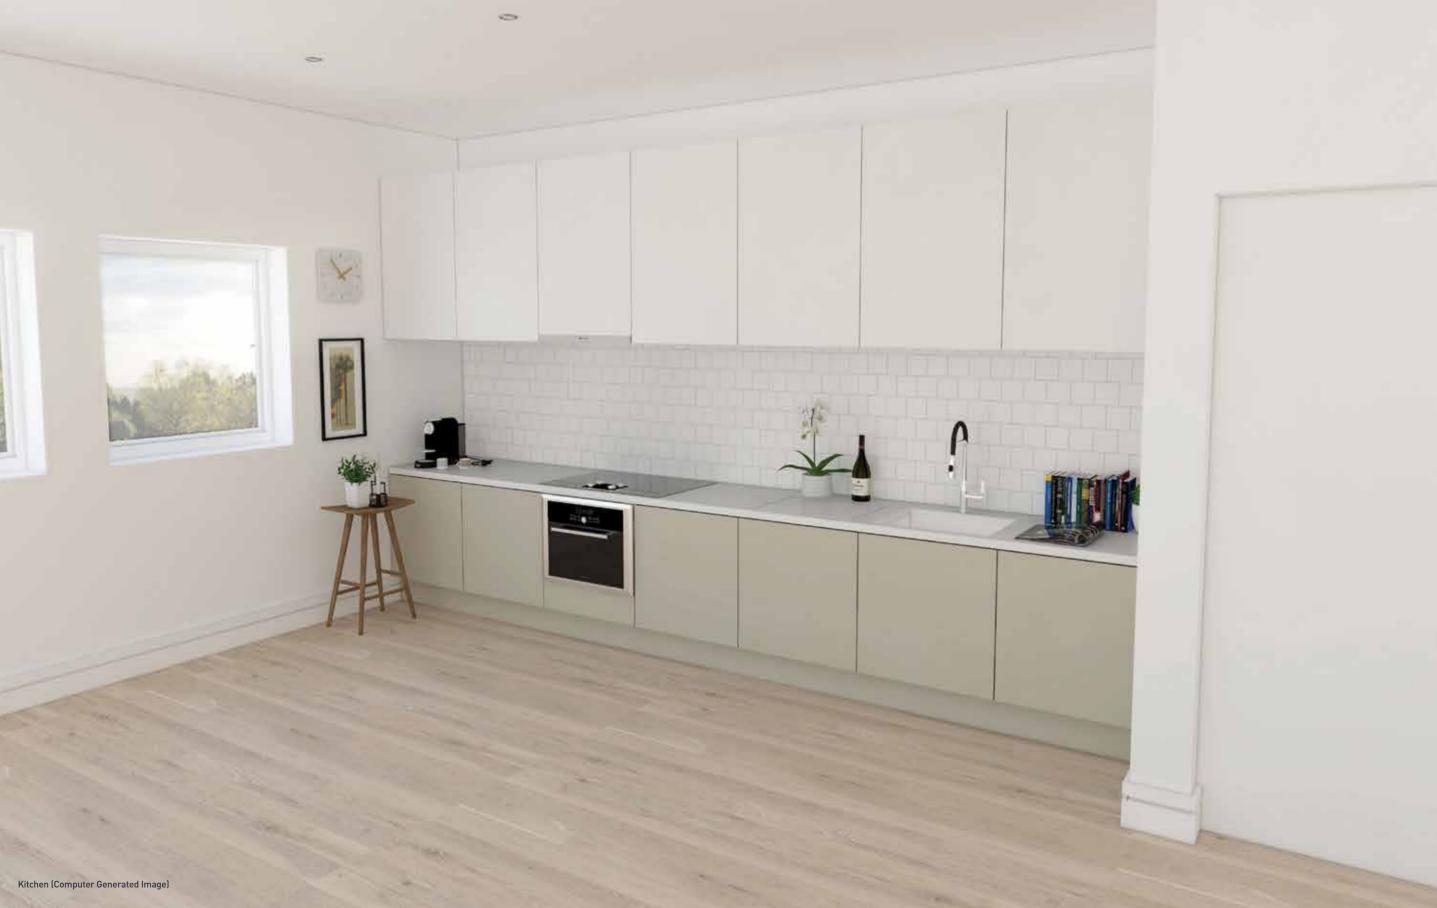

### Kitchen

- Matt lacquer engineered oak flooring
- Heated gloss white skirting
- Designer kitchen with handleless units in matt white and dakar, white quartz worktops and off white ceramic tile splashback
- A variety of appliances including:
- Smeg undermounted combination sink with designer mixer tap
- Smeg integrated Washer/Dryer
- Built under Smeg Fridge/Freezer (Studio & 1 Bed Apartments)
- Smeg Fridge/Freezer 50/50 (2 Bed Apartments & Penthouses)
- Smeg integrated Dishwasher
- Bosch Induction Hob
- Bosch Oven
- Bosch Integrated Hood