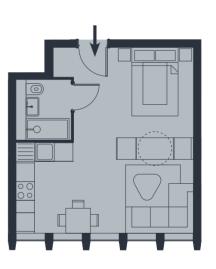

Third Floor

19'0" x 19'8"

4'11" x 6'3"

356.2ft<sup>2</sup>

| Apartment 40                  |                    | Third Floor          | Apartment 41                  |             |
|-------------------------------|--------------------|----------------------|-------------------------------|-------------|
| Studio Apartment              |                    |                      | Studio Apartment              |             |
| Living/Kitchen/Dining/Bedroom | 4.6m x 6.0m        | 15'1" x 19'8"        | Living/Kitchen/Dining/Bedroom | 5.8m x 6.0m |
| Bathroom                      | 2.3m x 2.1m        | 7'7" x 6'11"         | Bathroom                      | 1.5m x 1.9m |
| Internal Area                 | 31.2m <sup>2</sup> | 335.9ft <sup>2</sup> | Internal Area                 | 33.1m²      |