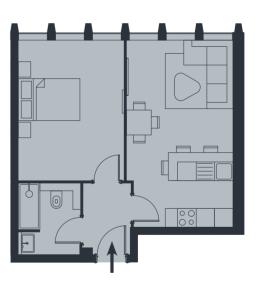

| Apartment 5                  |                    | Ground Floor                         |  |  |
|------------------------------|--------------------|--------------------------------------|--|--|
| 2 Bed Apartment with Terrace |                    |                                      |  |  |
| Living/Kitchen/Dining        | 4.3m x 5.9m        | 14'1" x 19'4"                        |  |  |
| Bathroom                     | 2.3m x 2.0m        | 7 <sup>.</sup> 7" x6 <sup>.</sup> 7" |  |  |
| Bedroom 1                    | 4.3m x 2.9m        | 14'1" x 9'6"                         |  |  |
| Bedroom 2                    | 3.0m x 2.9m        | 9°10" x 9°6"                         |  |  |
| Internal Area                | 61.2m <sup>2</sup> | 658.8ft²                             |  |  |
| External Area                | 2.5m <sup>2</sup>  | 26.9ft <sup>2</sup>                  |  |  |