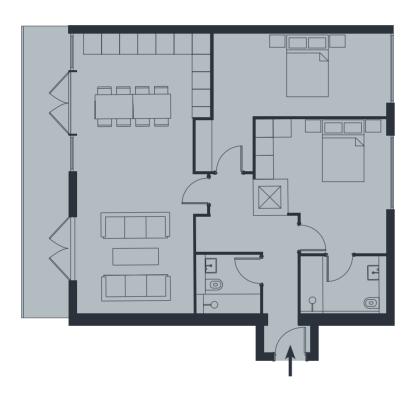

| Penthouse 2 - Sul            | oject to Planning  | Fourth Floor                           |  |  |
|------------------------------|--------------------|----------------------------------------|--|--|
| 3 Bed Apartment with Terrace |                    |                                        |  |  |
| Living/Kitchen/Dining        | 5.8m x 6.3m        | 19'0" x 20'8"                          |  |  |
| Bathroom                     | 2.1m x 1.8m        | 6'11" x 5'11"                          |  |  |
| Bedroom 1                    | 4.5m x 3.1m        | 14'9" x 10'2"                          |  |  |
| Ensuite                      | 2.4m x 1.7m        | 7 <sup>.</sup> 10" x 5 <sup>.</sup> 7" |  |  |
| Bedroom 2                    | 3.9m x 3.1m        | 12'10" x 10'2"                         |  |  |
| Bedroom 3                    | 3.1m x 4.6m        | 10°2" x 15°1"                          |  |  |
| Internal Area                | 89.9m²             | 968.6ft <sup>2</sup>                   |  |  |
| External Area                | 47.5m <sup>2</sup> | 511.3ft <sup>2</sup>                   |  |  |
|                              |                    |                                        |  |  |