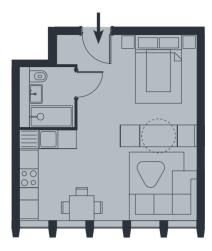

| Apartment 33          |                    | Third Floor          |
|-----------------------|--------------------|----------------------|
| 1 Bed Apartment       |                    |                      |
| Living/Kitchen/Dining | 5.5m x 4.5m        | 18'1" x 14'9"        |
| Bathroom              | 1.4m x 2.3m        | 4'7" x 7'7"          |
| Bedroom               | 3.4m x 3.7m        | 11'2" x 12'2"        |
| Internal Area         | 43.2m <sup>2</sup> | 465.0ft <sup>2</sup> |
|                       |                    |                      |