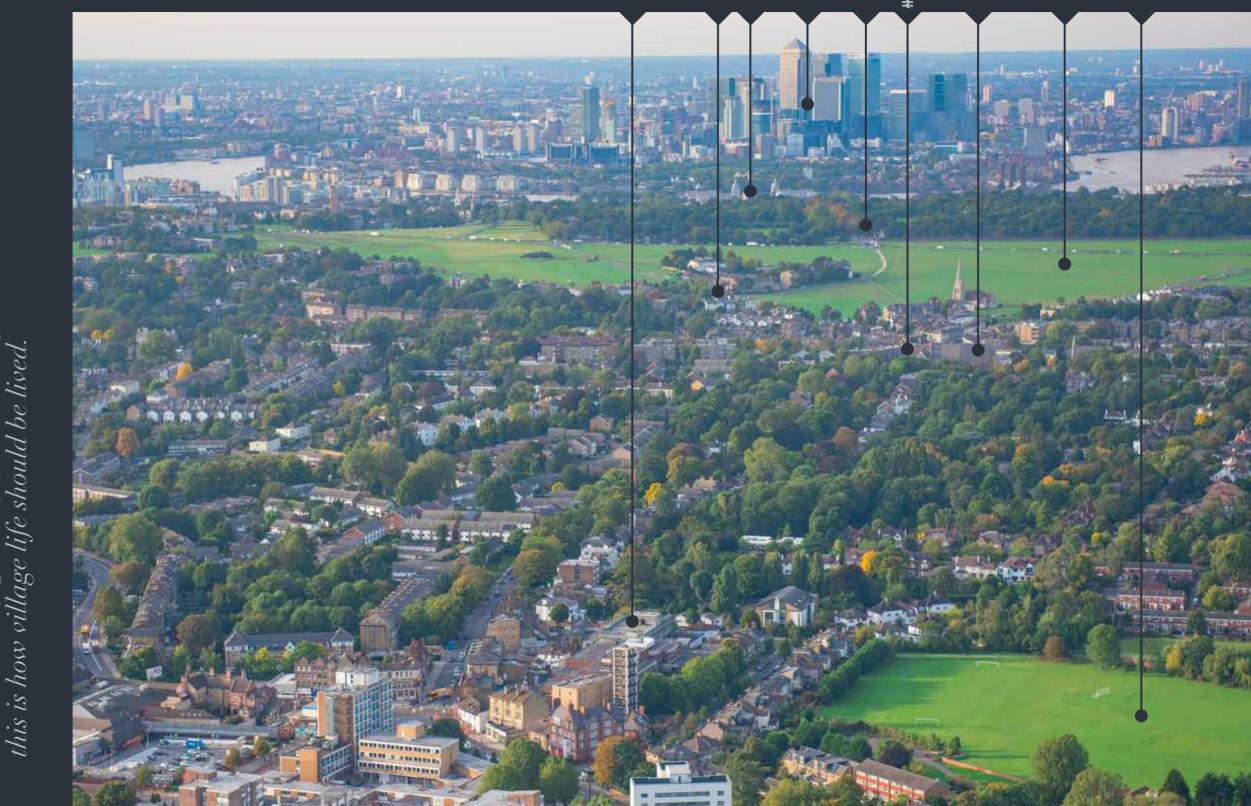

The Royal Green, Osborn Terrace, Blackheath, London SE3 9DR

GREEN Hare & Billet Canary Wharf

Blackheath **→** The Heath

The Royal Green is perfectly located to take advantage of a wealth of transport links. From commercial hubs such as The City, London Bridge Quarter and Canary Wharf to the theatres, shops and restaurants of The West End and the culture of the Southbank, all of London is there to be enjoyed.

Blackheath overground station is just 10 minutes'

services to London Bridge, Charing Cross and Victoria. While a 10 minute bus ride away is Lewisham DLR, which is ideal for reaching Canary Wharf and London City Airport. There are also a wealth of bus services connecting Blackheath to neighbouring areas, such as Greenwich, Lewisham, Beckenham and Sydenham, as well as Stratford and Westminster.

walk from The Royal Green and offers quick

London City

Gatwick

Luton

60 min

Heathrow

80 min

Stansted