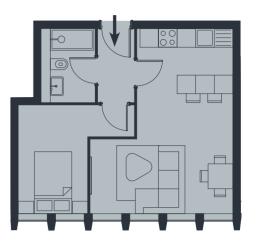

| Apartment 10          | artment 10 Ground F |                      |
|-----------------------|---------------------|----------------------|
| 1 Bed Apartment       |                     |                      |
| Living/Kitchen/Dining | 4.6m x 6.0m         | 15'1" x 19'8"        |
| Bathroom              | 1.5m x 2.4m         | 4'10" x 7'10"        |
| Bedroom               | 2.2m x 3.5m         | 7'3" x 11'6"         |
| Internal Area         | 39.7m <sup>2</sup>  | 427.0ft <sup>2</sup> |