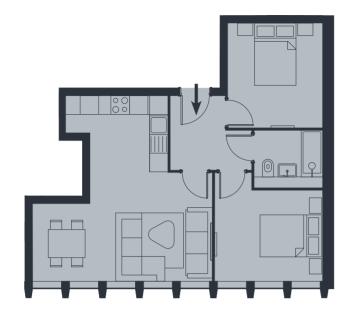

| Apartment 12          |                    | First Floor                      |
|-----------------------|--------------------|----------------------------------|
| 2 Bed Apartment       |                    |                                  |
| Living/Kitchen/Dining | 5.9m x 3.4m        | 19'4" x 11'2"                    |
| Bathroom              | 1.6m x 2.1m        | 5 <sup>3</sup> x 6 <sup>10</sup> |
| Bedroom1              | 3.0m x 4.9m        | 9°10" x 16°0"                    |
| Bedroom2              | 3.2m x 3.3m        | 10 <sup>°</sup> 6" x 10°10"      |
| Internal Area         | 54.8m <sup>2</sup> | 589.6ft <sup>2</sup>             |