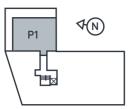

| Penthouse 1 - Subject to Planning |                    | Second Floor                            |
|-----------------------------------|--------------------|-----------------------------------------|
| 2 Bed Apartment with              | Terrace            |                                         |
| Living/Kitchen/Dining             | 4.5m x 9.3m        | 14'9" x 30.6'"                          |
| Bathroom                          | 2.1m x 2.0m        | 6'11" x 6'7"                            |
| Bedroom 1                         | 4.3m x 4.5m        | 14 <sup>.</sup> 1" x 14 <sup>.</sup> 9" |
| Ensuite                           | 2.8m x 1.9m        | 9°2" x 6′3"                             |
| Bedroom 2                         | 5.7m x 2.7m        | 18 <sup>'</sup> 8" x 8 <sup>'</sup> 10" |
| Internal Area                     | 95.8m²             | 1,031.1ft²                              |
| External Area                     | 14.2m <sup>2</sup> | 152.8ft <sup>2</sup>                    |