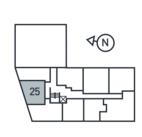

| Apartment 25          |                    | Second Floor         |
|-----------------------|--------------------|----------------------|
| 1 Bed Apartment       |                    |                      |
| Living/Kitchen/Dining | 6.5m x 3.3m        | 21'4" x 10'10"       |
| Bathroom              | 2.4m x 1.5m        | 7'10" x 4'11"        |
| Bedroom               | 3.5m x 3.3m        | 11'6" x 10'10"       |
| Internal Area         | 38.1m <sup>2</sup> | 409.7ft <sup>2</sup> |
|                       |                    |                      |