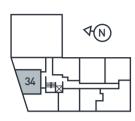

| Apartment 34          | Third Floo         |                                          |  |
|-----------------------|--------------------|------------------------------------------|--|
| 1 Bed Apartment       |                    |                                          |  |
| Living/Kitchen/Dining | 6.5m x 3.3m        | 21'4" x 10'10"                           |  |
| Bathroom              | 2.4m x 1.5m        | 7'10" x 4'11"                            |  |
| Bedroom               | 3.5m x 3.3m        | 11 <sup>'</sup> 6" x 10 <sup>'</sup> 10" |  |
| Internal Area         | 38.0m <sup>2</sup> | 409.2ft <sup>2</sup>                     |  |