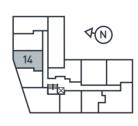

| Apartment 14                  |                    | First Floor                            |
|-------------------------------|--------------------|----------------------------------------|
| Studio Apartment              |                    |                                        |
| Living/Kitchen/Dining/Bedroom | 7.9m x 4.6m        | 25'10" x 15'1"                         |
| Bathroom                      | 2.3m x 1.5m        | 7 <sup>.</sup> 7" x 4 <sup>.</sup> 10" |
| Internal Area                 | 37.8m <sup>2</sup> | 407.0ft <sup>2</sup>                   |