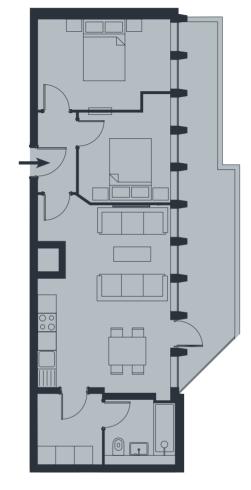

| Apartment 5                  |                    | Ground Floor                         |  |  |
|------------------------------|--------------------|--------------------------------------|--|--|
| 2 Bed Apartment with Terrace |                    |                                      |  |  |
| Living/Kitchen/Dining        | 4.3m x 5.9m        | 14'1" x 19'4"                        |  |  |
| Bathroom                     | 2.3m x 2.0m        | 7 <sup>.</sup> 7" x6 <sup>.</sup> 7" |  |  |
| Bedroom 1                    | 4.3m x 2.9m        | 14'1" x 9'6"                         |  |  |
| Bedroom 2                    | 3.0m x 2.9m        | 9°10" x 9°6"                         |  |  |
| Internal Area                | 61.2m <sup>2</sup> | 658.8ft²                             |  |  |
| External Area                | 2.5m <sup>2</sup>  | 26.9ft <sup>2</sup>                  |  |  |