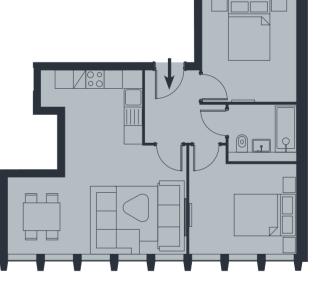

| Apartment 30          |             | Second Floor         |
|-----------------------|-------------|----------------------|
| 2 Bed Apartment       |             |                      |
| Living/Kitchen/Dining | 5.8m x 6.0m | 19°0" x 19°8"        |
| Bathroom              | 2.2m x 1.5m | 7'3" x 4'11"         |
| Bedroom 1             | 3.5m x 2.9m | 11'6" x 9'6"         |
| Bedroom 2             | 3.1m x 3.4m | 10°2" x 11°2"        |
| Internal Area         | 58.0m²      | 623.8ft <sup>2</sup> |