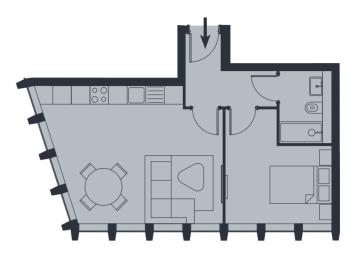

335.9ft<sup>2</sup>

| Apartment 24          |                    | Second Floor                            |
|-----------------------|--------------------|-----------------------------------------|
| 1 Bed Apartment       |                    |                                         |
| Living/Kitchen/Dining | 5.5m x 4.5m        | 18 <sup>.</sup> 1" x 14 <sup>.</sup> 9" |
| Bathroom              | 1.4m x 2.3m        | 4.7" x 7.7"                             |
| Bedroom               | 3.4m x 3.7m        | 11 <sup>-</sup> 2" x 12 <sup>-</sup> 2" |
| Internal Area         | 43.2m <sup>2</sup> | 465.1ft <sup>2</sup>                    |