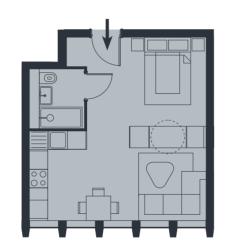

**Top:** Royal Naval College and Canary Wharf

Middle Left: The City
Centre: The West End

Bottom: The Houses of Parliament

8.6m<sup>2</sup>

External Area

92.6ft<sup>2</sup>

| Apartment 3 Ground F                    |                    | Ground Floor                            | Apartment 4                   |             | Ground Floor         |
|-----------------------------------------|--------------------|-----------------------------------------|-------------------------------|-------------|----------------------|
| Studio Apartment with Riverside Terrace |                    | Studio Apartment with Riverside Terrace |                               |             |                      |
| Living/Kitchen/Dining/Bedroom           | 7.9m x 4.6 m       | 25'11" x 15'1"                          | Living/Kitchen/Dining/Bedroom | 9.4m x 4.6m | 30'10" x 15'1"       |
| Bathroom                                | 2.3m x 1.5m        | 7'7" x 4'11"                            | Bathroom                      | 1.4m x 2.3m | 4.7" x 7.7"          |
| Internal Area                           | 38.0m <sup>2</sup> | 409.1ft <sup>2</sup>                    | Internal Area                 | 39.8m²      | 428.7ft <sup>2</sup> |
| External Area                           | 12.6m <sup>2</sup> | 135.6ft²                                | External Area                 | 24.6m²      | 264.8ft <sup>2</sup> |