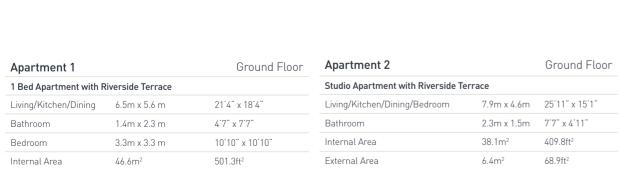

**Top:** Royal Naval College and Canary Wharf

Middle Left: The City
Centre: The West End

Bottom: The Houses of Parliament

8.6m<sup>2</sup>

External Area

92.6ft<sup>2</sup>

| Apartment 3 Ground F                    |                    | Ground Floor                            | Apartment 4                   |             | Ground Floor         |
|-----------------------------------------|--------------------|-----------------------------------------|-------------------------------|-------------|----------------------|
| Studio Apartment with Riverside Terrace |                    | Studio Apartment with Riverside Terrace |                               |             |                      |
| Living/Kitchen/Dining/Bedroom           | 7.9m x 4.6 m       | 25'11" x 15'1"                          | Living/Kitchen/Dining/Bedroom | 9.4m x 4.6m | 30'10" x 15'1"       |
| Bathroom                                | 2.3m x 1.5m        | 7'7" x 4'11"                            | Bathroom                      | 1.4m x 2.3m | 4.7" x 7.7"          |
| Internal Area                           | 38.0m <sup>2</sup> | 409.1ft <sup>2</sup>                    | Internal Area                 | 39.8m²      | 428.7ft <sup>2</sup> |
| External Area                           | 12.6m <sup>2</sup> | 135.6ft²                                | External Area                 | 24.6m²      | 264.8ft <sup>2</sup> |