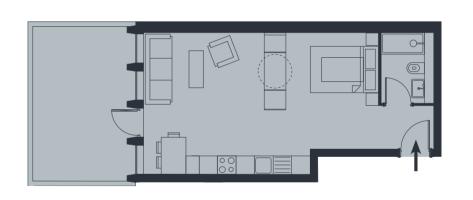

**Top:** Royal Naval College and Canary Wharf

Middle Left: The City
Centre: The West End

Bottom: The Houses of Parliament

8.6m<sup>2</sup>

External Area

92.6ft<sup>2</sup>

| Apartment 3 Ground F                    |                    | Ground Floor                            | Apartment 4                   |             | Ground Floor         |
|-----------------------------------------|--------------------|-----------------------------------------|-------------------------------|-------------|----------------------|
| Studio Apartment with Riverside Terrace |                    | Studio Apartment with Riverside Terrace |                               |             |                      |
| Living/Kitchen/Dining/Bedroom           | 7.9m x 4.6 m       | 25'11" x 15'1"                          | Living/Kitchen/Dining/Bedroom | 9.4m x 4.6m | 30'10" x 15'1"       |
| Bathroom                                | 2.3m x 1.5m        | 7'7" x 4'11"                            | Bathroom                      | 1.4m x 2.3m | 4.7" x 7.7"          |
| Internal Area                           | 38.0m <sup>2</sup> | 409.1ft <sup>2</sup>                    | Internal Area                 | 39.8m²      | 428.7ft <sup>2</sup> |
| External Area                           | 12.6m <sup>2</sup> | 135.6ft²                                | External Area                 | 24.6m²      | 264.8ft <sup>2</sup> |