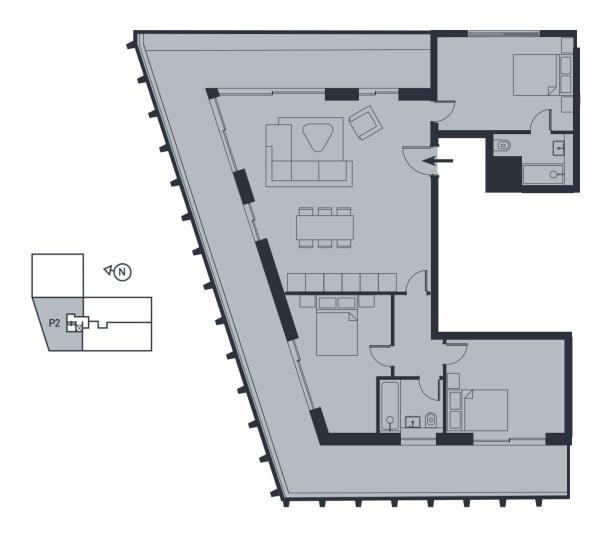

**Top:** Royal Naval College and Canary Wharf

Middle Left: The City
Centre: The West End

Bottom: The Houses of Parliament

8.6m<sup>2</sup>

External Area

92.6ft<sup>2</sup>

| Apartment 3 Ground F                    |                    | Ground Floor                            | Apartment 4                   |             | Ground Floor         |
|-----------------------------------------|--------------------|-----------------------------------------|-------------------------------|-------------|----------------------|
| Studio Apartment with Riverside Terrace |                    | Studio Apartment with Riverside Terrace |                               |             |                      |
| Living/Kitchen/Dining/Bedroom           | 7.9m x 4.6 m       | 25'11" x 15'1"                          | Living/Kitchen/Dining/Bedroom | 9.4m x 4.6m | 30'10" x 15'1"       |
| Bathroom                                | 2.3m x 1.5m        | 7'7" x 4'11"                            | Bathroom                      | 1.4m x 2.3m | 4.7" x 7.7"          |
| Internal Area                           | 38.0m <sup>2</sup> | 409.1ft <sup>2</sup>                    | Internal Area                 | 39.8m²      | 428.7ft <sup>2</sup> |
| External Area                           | 12.6m <sup>2</sup> | 135.6ft²                                | External Area                 | 24.6m²      | 264.8ft <sup>2</sup> |

| Apartment 5                  |                    | Ground Floor                         |  |  |
|------------------------------|--------------------|--------------------------------------|--|--|
| 2 Bed Apartment with Terrace |                    |                                      |  |  |
| Living/Kitchen/Dining        | 4.3m x 5.9m        | 14'1" x 19'4"                        |  |  |
| Bathroom                     | 2.3m x 2.0m        | 7 <sup>.</sup> 7" x6 <sup>.</sup> 7" |  |  |
| Bedroom 1                    | 4.3m x 2.9m        | 14'1" x 9'6"                         |  |  |
| Bedroom 2                    | 3.0m x 2.9m        | 9°10" x 9°6"                         |  |  |
| Internal Area                | 61.2m <sup>2</sup> | 658.8ft²                             |  |  |
| External Area                | 2.5m <sup>2</sup>  | 26.9ft <sup>2</sup>                  |  |  |

| Apartment 6                   |                    | Ground Floor         |
|-------------------------------|--------------------|----------------------|
| Studio Apartment with Terrace |                    |                      |
| Living/Kitchen/Dining/Bedroom | 4.6m x 5.9m        | 15'1" x 19'4"        |
| Bathroom                      | 1.8m x 2.5m        | 5'10" x 8'2"         |
| Internal Area                 | 36.7m <sup>2</sup> | 395.5ft <sup>2</sup> |
| External Area                 | 5.1m <sup>2</sup>  | 54.9ft <sup>2</sup>  |
|                               |                    |                      |

| Apartment 7            |                    | Ground Floor                            |  |
|------------------------|--------------------|-----------------------------------------|--|
| 1 Bed Apartment with T | errace             |                                         |  |
| Living/Kitchen/Dining  | 3.5m x 6.9m        | 11 <sup>'</sup> 6" x 22 <sup>'</sup> 8" |  |
| Bathroom               | 1/4m x 2.1m        | 4 <sup>.</sup> 7" x 6 <sup>.</sup> 10"  |  |
| Bedroom                | 3.0m x 4.5m        | 9°10" x 14°9"                           |  |
| Internal Area          | 41.6m <sup>2</sup> | 447.6ft <sup>2</sup>                    |  |
| External Area          | 7.6m²              | 81.8ft <sup>2</sup>                     |  |
|                        |                    |                                         |  |

External Area

61.4ft<sup>2</sup>

5.7m<sup>2</sup>

| Apartment 9           |                    | Ground Floor                            |
|-----------------------|--------------------|-----------------------------------------|
| 1 Bed Apartment       |                    |                                         |
| Living/Kitchen/Dining | 3.4m x 4.1m        | 11 <sup>-</sup> 2" x 13 <sup>-</sup> 5" |
| Bathroom              | 2.2m x 1.4m        | 7'3" x 4'7"                             |
| Bedroom               | 2.6m x 4.1m        | 8'6" x 13'5"                            |
| Internal Area         | 34.5m <sup>2</sup> | 370.9ft <sup>2</sup>                    |
|                       |                    |                                         |

| Apartment 10          | artment 10 Ground F |                      |
|-----------------------|---------------------|----------------------|
| 1 Bed Apartment       |                     |                      |
| Living/Kitchen/Dining | 4.6m x 6.0m         | 15'1" x 19'8"        |
| Bathroom              | 1.5m x 2.4m         | 4'10" x 7'10"        |
| Bedroom               | 2.2m x 3.5m         | 7'3" x 11'6"         |
| Internal Area         | 39.7m <sup>2</sup>  | 427.0ft <sup>2</sup> |

| Apartment 11          |                    | Ground Floor                          |
|-----------------------|--------------------|---------------------------------------|
| 1 Bed Apartment       |                    |                                       |
| Living/Kitchen/Dining | 4.7m x 4.9m        | 15'5" x 16'0"                         |
| Bathroom              | 1.4m x 2.2m        | 4 <sup>.</sup> 7" x 7 <sup>.</sup> 3" |
| Bedroom               | 3.5m x 3.4m        | 11'6" x 11'2"                         |
| Internal Area         | 38.2m <sup>2</sup> | 410.8ft <sup>2</sup>                  |

Floorplans and dimensions are taken from architectural drawings and could vary during construction. They are provided for guidance only. Total Areas are provided as gross internal areas under the RICS measuring practice. Layouts are indicative only and are subject to change. Floorplans are not to scale. All measurements are approximate.