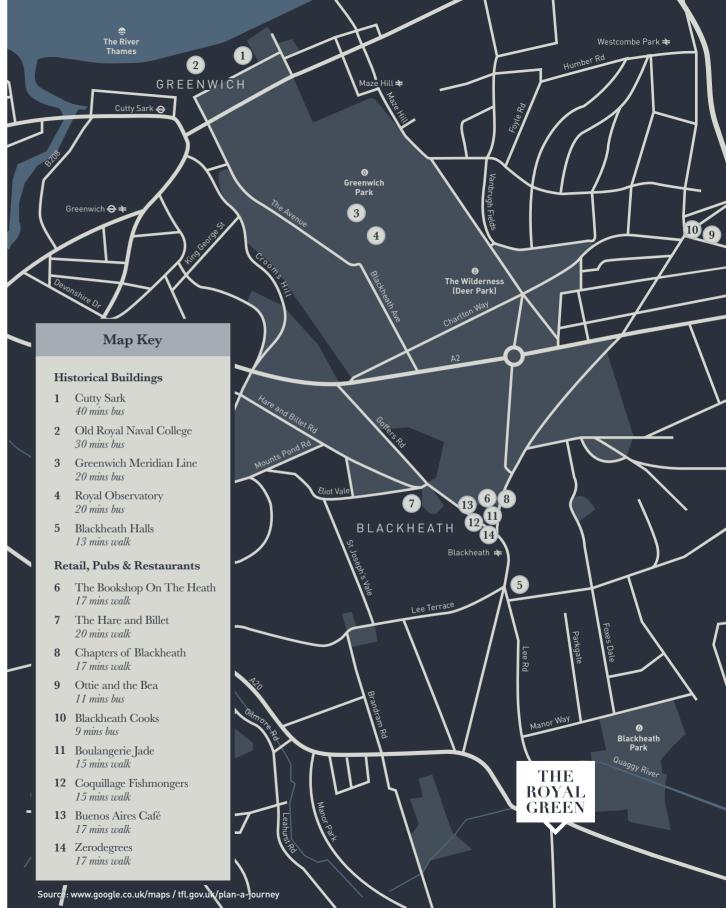

Food is something that's very important to Blackheath's residents, as its array of restaurants, delis and cafés are testament to.

When wandering through Blackheath's charming streets, it's easy to forget the area's proximity to Central London.

Alongside well known brands such as Jigsaw, Neal's Yard Remedies, Whistles and Farrow & Ball, there is a thriving community of independents shops - The Bookshop on the Heath, Ottie and the Bea and Blackheath Cooks to name but three - that add to the area's unique spirit.

Food is something that's very important to Blackheath's residents, as its array of restaurants, delis and cafés are testament to. Boulangerie Jade, a great patisserie, the fishmongers, Coquillage and Handmade
Food, a fabulous seasonal deli and grocers
shop, all come highly recommended. As do
the Argentinian steak house, Buenos Aires
Café, the pizzeria-bar, Zerodegrees, European
brasserie, Chapters and the gastro-pub, Hare &
Billet. The acclaimed monthly farmers' market
is just the icing on the gastronomic cake.

Even with all this on your doorstep, if you want a change of scene, neighbouring Greenwich is readily accessible and offers an array of equally enticing shops and eateries. Or for a complete change of pace, The West End and all it offers is only a train journey away. Blackheath really offers the best of both worlds.