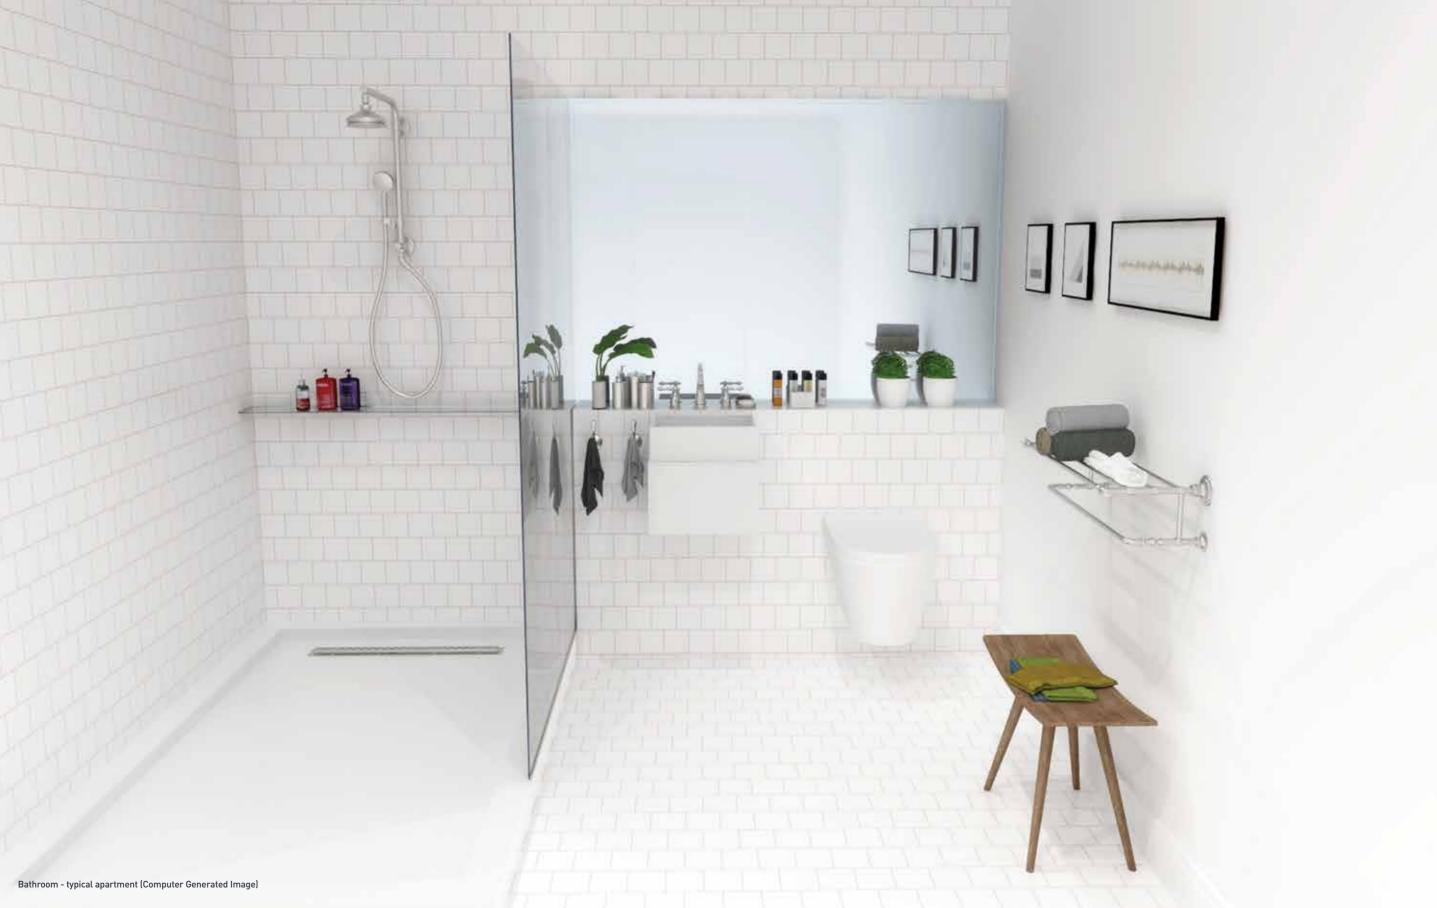

### General Bathroom & Ensuites

- Ceramic tiling to wet walls & floor
- White quartz top to niches
- Wall mounted sink with chrome Vado monobloc mixer & vanity unit
- Wall hung WC pan with concealed cistern, slow close seat and Grohe chrome wall plate
- Stone resin shower tray with glass shower screens
- Bristan exposed fixed shower with diverter
- Wall mounted mirror
- Underfloor heating
- Shaver socket
- Pressurised hot & cold water