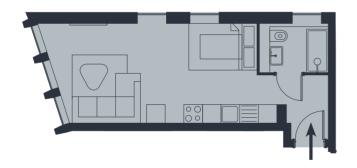

| Apartment 35                  |                    | Third Floor          |
|-------------------------------|--------------------|----------------------|
| Studio Apartment              |                    |                      |
| Living/Kitchen/Dining/Bedroom | 8.4m x 3.2m        | 27'7" x 10'6"        |
| Bathroom                      | 1.9m x 1.5m        | 6'3" x 4'11"         |
| Internal Area                 | 35.7m <sup>2</sup> | 384.4ft <sup>2</sup> |