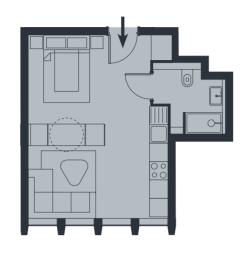

Internal Area

31.2m<sup>2</sup>

| x 19'8"          |
|------------------|
| k 6.3            |
| 3ft <sup>2</sup> |
|                  |

Floorplans and dimensions are taken from architectural drawings and could vary during construction. They are provided for guidance only. Total Areas are provided as gross internal areas under the RICS measuring practice. Layouts are indicative only and are subject to change. Floorplans are not to scale. All measurements are approximate.