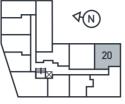

| Apartment 20          |             | First Floor                       |  |
|-----------------------|-------------|-----------------------------------|--|
| 1 Bed Apartment       |             |                                   |  |
| Living/Kitchen/Dining | 3.5m x 6.0m | 11′6″ x 19′8″                     |  |
| Bathroom              | 2.0m x 2.1m | 6'7"x 6'11"                       |  |
| Bedroom               | 3.4m x 4.5m | 11 <sup>2</sup> x 14 <sup>9</sup> |  |
| Internal Area         | 45.1m²      | 485.8ft <sup>2</sup>              |  |
|                       |             |                                   |  |