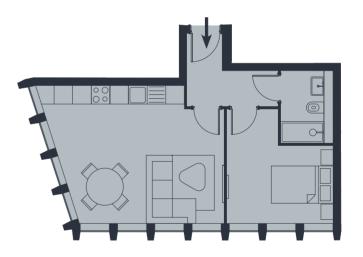

| Apartment 5                  |                    | Ground Floor                         |  |  |
|------------------------------|--------------------|--------------------------------------|--|--|
| 2 Bed Apartment with Terrace |                    |                                      |  |  |
| Living/Kitchen/Dining        | 4.3m x 5.9m        | 14'1" x 19'4"                        |  |  |
| Bathroom                     | 2.3m x 2.0m        | 7 <sup>.</sup> 7" x6 <sup>.</sup> 7" |  |  |
| Bedroom 1                    | 4.3m x 2.9m        | 14'1" x 9'6"                         |  |  |
| Bedroom 2                    | 3.0m x 2.9m        | 9°10" x 9°6"                         |  |  |
| Internal Area                | 61.2m <sup>2</sup> | 658.8ft²                             |  |  |
| External Area                | 2.5m <sup>2</sup>  | 26.9ft <sup>2</sup>                  |  |  |

| Apartment 6                   |                    | Ground Floor         |
|-------------------------------|--------------------|----------------------|
| Studio Apartment with Terrace |                    |                      |
| Living/Kitchen/Dining/Bedroom | 4.6m x 5.9m        | 15'1" x 19'4"        |
| Bathroom                      | 1.8m x 2.5m        | 5'10" x 8'2"         |
| Internal Area                 | 36.7m <sup>2</sup> | 395.5ft <sup>2</sup> |
| External Area                 | 5.1m <sup>2</sup>  | 54.9ft <sup>2</sup>  |
|                               |                    |                      |

| Apartment 7            |                    | Ground Floor                            |  |
|------------------------|--------------------|-----------------------------------------|--|
| 1 Bed Apartment with T | errace             |                                         |  |
| Living/Kitchen/Dining  | 3.5m x 6.9m        | 11 <sup>'</sup> 6" x 22 <sup>'</sup> 8" |  |
| Bathroom               | 1/4m x 2.1m        | 4 <sup>.</sup> 7" x 6 <sup>.</sup> 10"  |  |
| Bedroom                | 3.0m x 4.5m        | 9°10" x 14°9"                           |  |
| Internal Area          | 41.6m <sup>2</sup> | 447.6ft <sup>2</sup>                    |  |
| External Area          | 7.6m²              | 81.8ft <sup>2</sup>                     |  |
|                        |                    |                                         |  |

External Area

61.4ft<sup>2</sup>

5.7m<sup>2</sup>

| Apartment 9           |                    | Ground Floor                            |
|-----------------------|--------------------|-----------------------------------------|
| 1 Bed Apartment       |                    |                                         |
| Living/Kitchen/Dining | 3.4m x 4.1m        | 11 <sup>-</sup> 2" x 13 <sup>-</sup> 5" |
| Bathroom              | 2.2m x 1.4m        | 7'3" x 4'7"                             |
| Bedroom               | 2.6m x 4.1m        | 8'6" x 13'5"                            |
| Internal Area         | 34.5m <sup>2</sup> | 370.9ft <sup>2</sup>                    |
|                       |                    |                                         |

| Apartment 10          | artment 10 Ground F |                      |
|-----------------------|---------------------|----------------------|
| 1 Bed Apartment       |                     |                      |
| Living/Kitchen/Dining | 4.6m x 6.0m         | 15'1" x 19'8"        |
| Bathroom              | 1.5m x 2.4m         | 4'10" x 7'10"        |
| Bedroom               | 2.2m x 3.5m         | 7'3" x 11'6"         |
| Internal Area         | 39.7m <sup>2</sup>  | 427.0ft <sup>2</sup> |

| Apartment 11          |                    | Ground Floor                          |
|-----------------------|--------------------|---------------------------------------|
| 1 Bed Apartment       |                    |                                       |
| Living/Kitchen/Dining | 4.7m x 4.9m        | 15'5" x 16'0"                         |
| Bathroom              | 1.4m x 2.2m        | 4 <sup>.</sup> 7" x 7 <sup>.</sup> 3" |
| Bedroom               | 3.5m x 3.4m        | 11'6" x 11'2"                         |
| Internal Area         | 38.2m <sup>2</sup> | 410.8ft <sup>2</sup>                  |