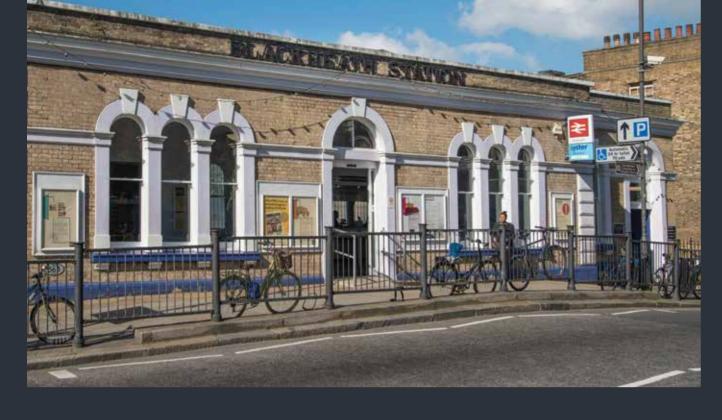

Blackheath overground station is just 10 minutes'

services to London Bridge, Charing Cross and Victoria. While a 10 minute bus ride away is Lewisham DLR, which is ideal for reaching Canary Wharf and London City Airport. There are also a wealth of bus services connecting Blackheath to neighbouring areas, such as Greenwich, Lewisham, Beckenham and Sydenham, as well as Stratford and Westminster.

Left: Chapters Blackheath

Top Left: Blackheath Station
Top Right: Blackheath Halls
Left: The Bookshop on the Heath
Middle Bottom: Boulangerie Jade
Bottom Right: The Hare & Billet

Blackheath's relaxed village-like atmosphere is like a step back in time.