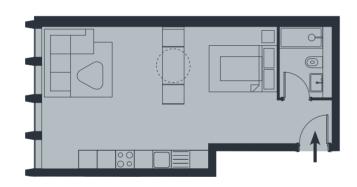

| Apartment 16                  |                    | First Floor          |
|-------------------------------|--------------------|----------------------|
| Studio Apartment              |                    |                      |
| Living/Kitchen/Dining/Bedroom | 9.4m x 4.6m        | 30°10" x 15°1"       |
| Bathroom                      | 1.4m x 2.3m        | 4.7" × 7.7"          |
| Internal Area                 | 39.9m <sup>2</sup> | 429.7ft <sup>2</sup> |
|                               |                    |                      |