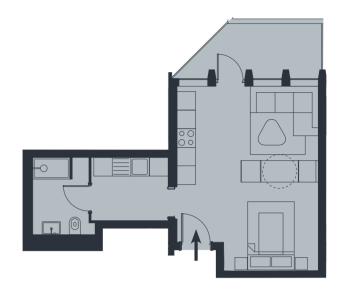

| Apartment 6                   |                    | Ground Floor         |
|-------------------------------|--------------------|----------------------|
| Studio Apartment with Terrace |                    |                      |
| Living/Kitchen/Dining/Bedroom | 4.6m x 5.9m        | 15'1" x 19'4"        |
| Bathroom                      | 1.8m x 2.5m        | 5'10" x 8'2"         |
| Internal Area                 | 36.7m <sup>2</sup> | 395.5ft <sup>2</sup> |
| External Area                 | 5.1m <sup>2</sup>  | 54.9ft <sup>2</sup>  |
|                               |                    |                      |