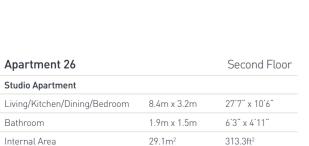

| Apartment 35                  |                    | Third Floor          |
|-------------------------------|--------------------|----------------------|
| Studio Apartment              |                    |                      |
| Living/Kitchen/Dining/Bedroom | 8.4m x 3.2m        | 27'7" x 10'6"        |
| Bathroom                      | 1.9m x 1.5m        | 6'3" x 4'11"         |
| Internal Area                 | 35.7m <sup>2</sup> | 384.4ft <sup>2</sup> |