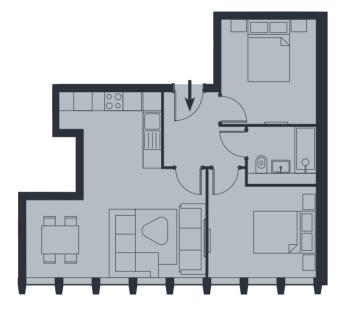

| Apartment 39          |                    | Third Floor                             |
|-----------------------|--------------------|-----------------------------------------|
| 2 Bed Apartment       |                    |                                         |
| Living/Kitchen/Dining | 5.8m x 6.0m        | 19 <sup>.</sup> 0" x 19 <sup>.</sup> 8" |
| Bathroom              | 2.2m x 1.6m        | 7'3" x 5'3"                             |
| Bedroom 1             | 3.5m x 2.9m        | 11.6" x 9.6"                            |
| Bedroom 2             | 3.1m x 3.4m        | 10'2" x 11'2"                           |
| Internal Area         | 58.0m <sup>2</sup> | 623.8ft <sup>2</sup>                    |
|                       |                    |                                         |