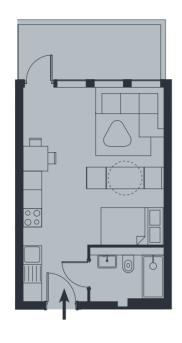

| Apartment 5                  |                    | Ground Floor                         |  |  |
|------------------------------|--------------------|--------------------------------------|--|--|
| 2 Bed Apartment with Terrace |                    |                                      |  |  |
| Living/Kitchen/Dining        | 4.3m x 5.9m        | 14'1" x 19'4"                        |  |  |
| Bathroom                     | 2.3m x 2.0m        | 7 <sup>.</sup> 7" x6 <sup>.</sup> 7" |  |  |
| Bedroom 1                    | 4.3m x 2.9m        | 14'1" x 9'6"                         |  |  |
| Bedroom 2                    | 3.0m x 2.9m        | 9°10" x 9°6"                         |  |  |
| Internal Area                | 61.2m <sup>2</sup> | 658.8ft²                             |  |  |
| External Area                | 2.5m <sup>2</sup>  | 26.9ft <sup>2</sup>                  |  |  |