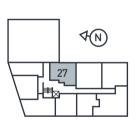

| Apartment 27     |                    | Second Floor                            |
|------------------|--------------------|-----------------------------------------|
| Studio Apartment |                    |                                         |
| Kitchen/Dining   | 2.6m x 2.4m        | 8'6" x 7'10"                            |
| Living/Bedroom   | 4.7m x 5.9m        | 15 <sup>-</sup> 5" x 19 <sup>-</sup> 4" |
| Bathroom         | 2.3m x 2.0m        | 7'7" x 6'7"                             |
| Internal Area    | 37.6m <sup>2</sup> | 404.6ft <sup>2</sup>                    |