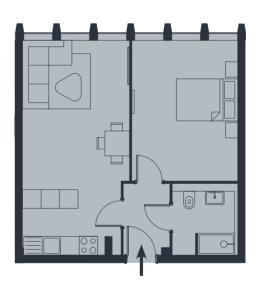

| Apartment 37          |                    | Third Floor                             |
|-----------------------|--------------------|-----------------------------------------|
| 1 Bed Apartment       |                    |                                         |
| Living/Kitchen/Dining | 3.5m x 6.9m        | 11 <sup>'</sup> 6" x 22 <sup>'</sup> 8" |
| Bathroom              | 2.2m x 2.1m        | 7 <sup>°</sup> 3" x 6 <sup>°</sup> 11"  |
| Bedroom               | 3.4m x 4.5m        | 11 <sup>2</sup> x 14 <sup>9</sup>       |
| Internal Area         | 48.1m <sup>2</sup> | 517.5ft <sup>2</sup>                    |