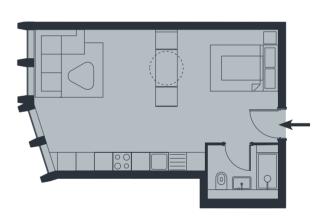

| Apartment 14                  |                    | First Floor                            |
|-------------------------------|--------------------|----------------------------------------|
| Studio Apartment              |                    |                                        |
| Living/Kitchen/Dining/Bedroom | 7.9m x 4.6m        | 25'10" x 15'1"                         |
| Bathroom                      | 2.3m x 1.5m        | 7 <sup>.</sup> 7" x 4 <sup>.</sup> 10" |
| Internal Area                 | 37.8m <sup>2</sup> | 407.0ft <sup>2</sup>                   |