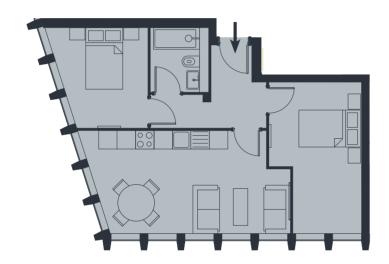

| Apartment 12          |                    | First Floor                      |
|-----------------------|--------------------|----------------------------------|
| 2 Bed Apartment       |                    |                                  |
| Living/Kitchen/Dining | 5.9m x 3.4m        | 19'4" x 11'2"                    |
| Bathroom              | 1.6m x 2.1m        | 5 <sup>3</sup> x 6 <sup>10</sup> |
| Bedroom1              | 3.0m x 4.9m        | 9°10" x 16°0"                    |
| Bedroom2              | 3.2m x 3.3m        | 10 <sup>°</sup> 6" x 10°10"      |
| Internal Area         | 54.8m <sup>2</sup> | 589.6ft <sup>2</sup>             |