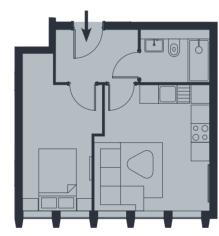

**Top:** Royal Naval College and Canary Wharf

Middle Left: The City
Centre: The West End

Bottom: The Houses of Parliament

8.6m<sup>2</sup>

External Area

92.6ft<sup>2</sup>

| Apartment 3 Ground F                    |                    | Ground Floor                            | Apartment 4                   |             | Ground Floor         |
|-----------------------------------------|--------------------|-----------------------------------------|-------------------------------|-------------|----------------------|
| Studio Apartment with Riverside Terrace |                    | Studio Apartment with Riverside Terrace |                               |             |                      |
| Living/Kitchen/Dining/Bedroom           | 7.9m x 4.6 m       | 25'11" x 15'1"                          | Living/Kitchen/Dining/Bedroom | 9.4m x 4.6m | 30'10" x 15'1"       |
| Bathroom                                | 2.3m x 1.5m        | 7'7" x 4'11"                            | Bathroom                      | 1.4m x 2.3m | 4.7" x 7.7"          |
| Internal Area                           | 38.0m <sup>2</sup> | 409.1ft <sup>2</sup>                    | Internal Area                 | 39.8m²      | 428.7ft <sup>2</sup> |
| External Area                           | 12.6m <sup>2</sup> | 135.6ft²                                | External Area                 | 24.6m²      | 264.8ft <sup>2</sup> |