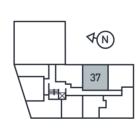

| Apartment 37          |                    | Third Floor                             |
|-----------------------|--------------------|-----------------------------------------|
| 1 Bed Apartment       |                    |                                         |
| Living/Kitchen/Dining | 3.5m x 6.9m        | 11 <sup>'</sup> 6" x 22 <sup>'</sup> 8" |
| Bathroom              | 2.2m x 2.1m        | 7 <sup>°</sup> 3" x 6 <sup>°</sup> 11"  |
| Bedroom               | 3.4m x 4.5m        | 11 <sup>2</sup> x 14 <sup>9</sup>       |
| Internal Area         | 48.1m <sup>2</sup> | 517.5ft <sup>2</sup>                    |