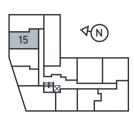

| Apartment 15                  |                    | First Floor          |
|-------------------------------|--------------------|----------------------|
| Studio Apartment              |                    |                      |
| Living/Kitchen/Dining/Bedroom | 7.9m x 4.6m        | 25'10" x 15'1"       |
| Bathroom                      | 2.3m x 1.4m        | 7'7" x 4'7"          |
| Internal Area                 | 38.0m <sup>2</sup> | 409.4ft <sup>2</sup> |