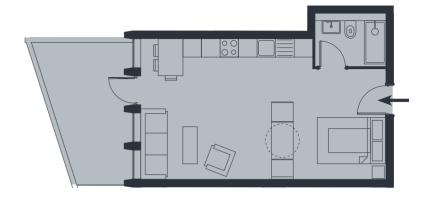

**Top:** Royal Naval College and Canary Wharf

Middle Left: The City
Centre: The West End

Bottom: The Houses of Parliament

8.6m<sup>2</sup>

External Area

92.6ft<sup>2</sup>

| Apartment 3 Ground F                    |                    | Ground Floor                            | Apartment 4                   |             | Ground Floor         |
|-----------------------------------------|--------------------|-----------------------------------------|-------------------------------|-------------|----------------------|
| Studio Apartment with Riverside Terrace |                    | Studio Apartment with Riverside Terrace |                               |             |                      |
| Living/Kitchen/Dining/Bedroom           | 7.9m x 4.6 m       | 25'11" x 15'1"                          | Living/Kitchen/Dining/Bedroom | 9.4m x 4.6m | 30'10" x 15'1"       |
| Bathroom                                | 2.3m x 1.5m        | 7'7" x 4'11"                            | Bathroom                      | 1.4m x 2.3m | 4.7" x 7.7"          |
| Internal Area                           | 38.0m <sup>2</sup> | 409.1ft <sup>2</sup>                    | Internal Area                 | 39.8m²      | 428.7ft <sup>2</sup> |
| External Area                           | 12.6m <sup>2</sup> | 135.6ft²                                | External Area                 | 24.6m²      | 264.8ft <sup>2</sup> |