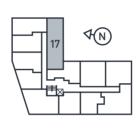

| Apartment 17          |                    | First Floor          |
|-----------------------|--------------------|----------------------|
| 2 Bed Apartment       |                    |                      |
| Living/Kitchen/Dining | 4.3m x 5.9m        | 14'1" x 19'4"        |
| Bathroom              | 2.3m x 2.0m        | 7'7" x 6'7"          |
| Bedroom 1             | 4.3m x 3.0m        | 14'1" x 9'10"        |
| Bedroom 2             | 3.0m x 2.9m        | 9°10" x 9°6"         |
| Internal Area         | 61.4m <sup>2</sup> | 660.5ft <sup>2</sup> |
|                       |                    |                      |