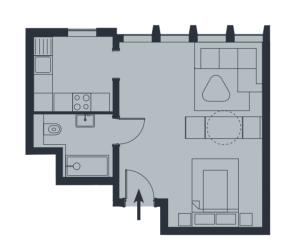

| Apartment 27     |                    | Second Floor                            |
|------------------|--------------------|-----------------------------------------|
| Studio Apartment |                    |                                         |
| Kitchen/Dining   | 2.6m x 2.4m        | 8'6" x 7'10"                            |
| Living/Bedroom   | 4.7m x 5.9m        | 15 <sup>-</sup> 5" x 19 <sup>-</sup> 4" |
| Bathroom         | 2.3m x 2.0m        | 7'7" x 6'7"                             |
| Internal Area    | 37.6m <sup>2</sup> | 404.6ft <sup>2</sup>                    |