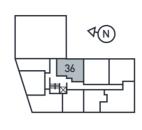

| Apartment 36     |             | Third Floor          |
|------------------|-------------|----------------------|
| Studio Apartment |             |                      |
| Kitchen/Dining   | 2.6m x 2.4m | 8'6" x 7'10"         |
| Living/Bedroom   | 4.7m x 5.9m | 15′5" x 19′4"        |
| Bathroom         | 2.3m x 2.0m | 7'7" x 6'7"          |
| Internal Area    | 37.8m²      | 407.1ft <sup>2</sup> |