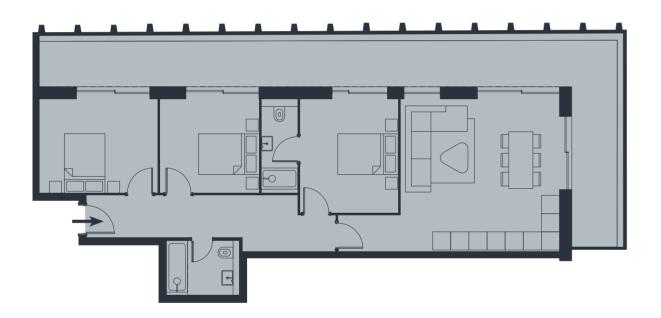

| Penthouse 1 - Subject to Planning |                    | Second Floor                            |
|-----------------------------------|--------------------|-----------------------------------------|
| 2 Bed Apartment with              | Terrace            |                                         |
| Living/Kitchen/Dining             | 4.5m x 9.3m        | 14'9" x 30.6'"                          |
| Bathroom                          | 2.1m x 2.0m        | 6'11" x 6'7"                            |
| Bedroom 1                         | 4.3m x 4.5m        | 14 <sup>.</sup> 1" x 14 <sup>.</sup> 9" |
| Ensuite                           | 2.8m x 1.9m        | 9°2" x 6′3"                             |
| Bedroom 2                         | 5.7m x 2.7m        | 18 <sup>'</sup> 8" x 8 <sup>'</sup> 10" |
| Internal Area                     | 95.8m²             | 1,031.1ft²                              |
| External Area                     | 14.2m <sup>2</sup> | 152.8ft <sup>2</sup>                    |

| Penthouse 2 - Sul            | oject to Planning  | Fourth Floor                           |  |  |
|------------------------------|--------------------|----------------------------------------|--|--|
| 3 Bed Apartment with Terrace |                    |                                        |  |  |
| Living/Kitchen/Dining        | 5.8m x 6.3m        | 19'0" x 20'8"                          |  |  |
| Bathroom                     | 2.1m x 1.8m        | 6'11" x 5'11"                          |  |  |
| Bedroom 1                    | 4.5m x 3.1m        | 14'9" x 10'2"                          |  |  |
| Ensuite                      | 2.4m x 1.7m        | 7 <sup>.</sup> 10" x 5 <sup>.</sup> 7" |  |  |
| Bedroom 2                    | 3.9m x 3.1m        | 12'10" x 10'2"                         |  |  |
| Bedroom 3                    | 3.1m x 4.6m        | 10°2" x 15°1"                          |  |  |
| Internal Area                | 89.9m²             | 968.6ft <sup>2</sup>                   |  |  |
| External Area                | 47.5m <sup>2</sup> | 511.3ft <sup>2</sup>                   |  |  |
|                              |                    |                                        |  |  |

| Penthouse 3 - Subject to Planning |                    | Fourth Floor         |  |
|-----------------------------------|--------------------|----------------------|--|
| 3 Bed Apartment with Terrace      |                    |                      |  |
| Living/Kitchen/Dining             | 5.3m x 5.0m        | 17'5" x 16'5"        |  |
| Bathroom                          | 2.4m x 1.8m        | 7'10" x 5'11"        |  |
| Bedroom 1                         | 3.3m x 3.8m        | 10'10" x 12'6"       |  |
| Ensuite                           | 1.2m x 3.1m        | 3'11" x 10'2"        |  |
| Bedroom 2                         | 3.9m x 3.1m        | 12'10" x 10'2"       |  |
| Bedroom 3                         | 3.3m x 3.1m        | 10'10" x 10'2"       |  |
| Internal Area                     | 86.5m <sup>2</sup> | 931.6ft²             |  |
| External Area                     | 37.0m <sup>2</sup> | 398.3ft <sup>2</sup> |  |

| Penthouse 4 - Subject to Planning |                    | Fourth Floor                            |  |
|-----------------------------------|--------------------|-----------------------------------------|--|
| 3 Bed Apartment with Terrace      |                    |                                         |  |
| Living/Kitchen/Dining             | 5.4m x 5.6m        | 17'9" x 18'4"                           |  |
| Bathroom                          | 2.4m x 1.8m        | 7'10" x 5'11"                           |  |
| Bedroom 1                         | 3.8m x 4.3m        | 12 <sup>.</sup> 6" x 14 <sup>.</sup> 1" |  |
| Ensuite                           | 1.2m x 2.8m        | 3'11" x 9'2"                            |  |
| Bedroom 2                         | 4.3m x 2.8m        | 14'1" x 9'2"                            |  |
| Bedroom 3                         | 2.5m x 2.8m        | 8 <sup>2</sup> x 9 <sup>2</sup>         |  |
| Internal Area                     | 95.1m²             | 1,024.1ft <sup>2</sup>                  |  |
| External Area                     | 39.2m <sup>2</sup> | 421.9ft <sup>2</sup>                    |  |
|                                   |                    |                                         |  |

Subject to planning. Floorplans and dimensions are taken from architectural drawings and could vary during construction. They are provided for guidance only. Total Areas are provided as gross internal areas under the RICS measurements are approximate.