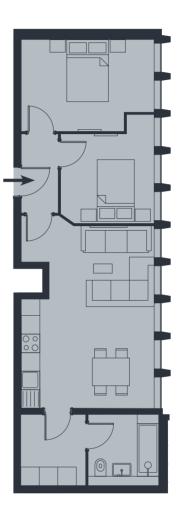

| Apartment 17          |                    | First Floor          |
|-----------------------|--------------------|----------------------|
| 2 Bed Apartment       |                    |                      |
| Living/Kitchen/Dining | 4.3m x 5.9m        | 14'1" x 19'4"        |
| Bathroom              | 2.3m x 2.0m        | 7'7" x 6'7"          |
| Bedroom 1             | 4.3m x 3.0m        | 14'1" x 9'10"        |
| Bedroom 2             | 3.0m x 2.9m        | 9°10" x 9°6"         |
| Internal Area         | 61.4m <sup>2</sup> | 660.5ft <sup>2</sup> |
|                       |                    |                      |