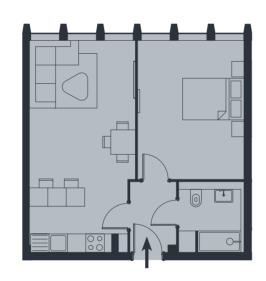

| Apartment 19          |             | First Floor          |
|-----------------------|-------------|----------------------|
| 1 Bed Apartment       |             |                      |
| Living/Kitchen/Dining | 3.5m x 6.9m | 11.6" x 22.8"        |
| Bathroom              | 2.0m x 2.1m | 6'7" x 6'11"         |
| Bedroom               | 3.5m x 4.5m | 11.6" x 14.9"        |
| Internal Area         | 48.2m²      | 518.5ft <sup>2</sup> |