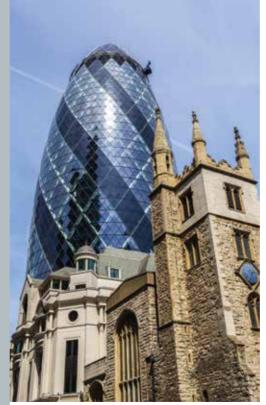

London is a world class city in every sense. As the capital's ever-changing skyline underlines, The City and Canary Wharf are Europe's leading business and financial powerhouses. However it's the way that this commercial status is combined with centuries of heritage and world class culture that makes London so exciting.

Canary Wharf rising up over the Royal Naval College, in nearby Greenwich, is a prime example of the modernity and history that abounds the city. As is the Southbank's eclectic offering, ranging from The Royal Festival Hall and Tate Modern to the Globe Theatre. All of this diversity, and The West End's world famous designer boutiques, theatres and restaurants, is just moments away thanks to Blackheath's superb transport links.

**Top:** Royal Naval College and Canary Wharf

Middle Left: The City
Centre: The West End

Bottom: The Houses of Parliament

8.6m<sup>2</sup>

External Area

92.6ft<sup>2</sup>

| Apartment 3 Ground F                    |                    | Ground Floor                            | Apartment 4                   |             | Ground Floor         |
|-----------------------------------------|--------------------|-----------------------------------------|-------------------------------|-------------|----------------------|
| Studio Apartment with Riverside Terrace |                    | Studio Apartment with Riverside Terrace |                               |             |                      |
| Living/Kitchen/Dining/Bedroom           | 7.9m x 4.6 m       | 25'11" x 15'1"                          | Living/Kitchen/Dining/Bedroom | 9.4m x 4.6m | 30'10" x 15'1"       |
| Bathroom                                | 2.3m x 1.5m        | 7'7" x 4'11"                            | Bathroom                      | 1.4m x 2.3m | 4.7" x 7.7"          |
| Internal Area                           | 38.0m <sup>2</sup> | 409.1ft <sup>2</sup>                    | Internal Area                 | 39.8m²      | 428.7ft <sup>2</sup> |
| External Area                           | 12.6m <sup>2</sup> | 135.6ft²                                | External Area                 | 24.6m²      | 264.8ft <sup>2</sup> |