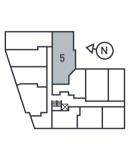

| Apartment 5                  |                    | Ground Floor                         |  |  |
|------------------------------|--------------------|--------------------------------------|--|--|
| 2 Bed Apartment with Terrace |                    |                                      |  |  |
| Living/Kitchen/Dining        | 4.3m x 5.9m        | 14'1" x 19'4"                        |  |  |
| Bathroom                     | 2.3m x 2.0m        | 7 <sup>.</sup> 7" x6 <sup>.</sup> 7" |  |  |
| Bedroom 1                    | 4.3m x 2.9m        | 14'1" x 9'6"                         |  |  |
| Bedroom 2                    | 3.0m x 2.9m        | 9°10" x 9°6"                         |  |  |
| Internal Area                | 61.2m <sup>2</sup> | 658.8ft²                             |  |  |
| External Area                | 2.5m <sup>2</sup>  | 26.9ft <sup>2</sup>                  |  |  |