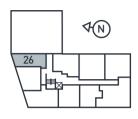

| Apartment 15                  |                    | First Floor          |
|-------------------------------|--------------------|----------------------|
| Studio Apartment              |                    |                      |
| Living/Kitchen/Dining/Bedroom | 7.9m x 4.6m        | 25'10" x 15'1"       |
| Bathroom                      | 2.3m x 1.4m        | 7'7" x 4'7"          |
| Internal Area                 | 38.0m <sup>2</sup> | 409.4ft <sup>2</sup> |