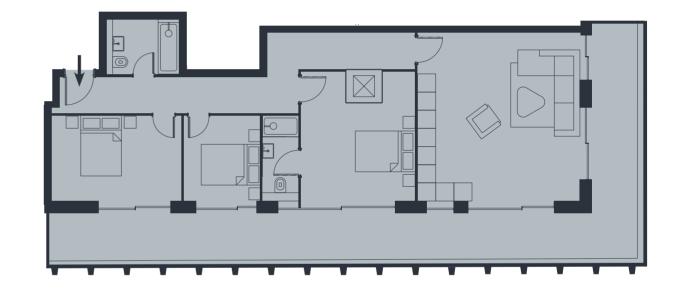

| Apartment 5                  |                    | Ground Floor                         |  |  |
|------------------------------|--------------------|--------------------------------------|--|--|
| 2 Bed Apartment with Terrace |                    |                                      |  |  |
| Living/Kitchen/Dining        | 4.3m x 5.9m        | 14'1" x 19'4"                        |  |  |
| Bathroom                     | 2.3m x 2.0m        | 7 <sup>.</sup> 7" x6 <sup>.</sup> 7" |  |  |
| Bedroom 1                    | 4.3m x 2.9m        | 14'1" x 9'6"                         |  |  |
| Bedroom 2                    | 3.0m x 2.9m        | 9°10" x 9°6"                         |  |  |
| Internal Area                | 61.2m <sup>2</sup> | 658.8ft²                             |  |  |
| External Area                | 2.5m <sup>2</sup>  | 26.9ft <sup>2</sup>                  |  |  |

| Apartment 6                   |                    | Ground Floor         |
|-------------------------------|--------------------|----------------------|
| Studio Apartment with Terrace |                    |                      |
| Living/Kitchen/Dining/Bedroom | 4.6m x 5.9m        | 15'1" x 19'4"        |
| Bathroom                      | 1.8m x 2.5m        | 5'10" x 8'2"         |
| Internal Area                 | 36.7m <sup>2</sup> | 395.5ft <sup>2</sup> |
| External Area                 | 5.1m <sup>2</sup>  | 54.9ft <sup>2</sup>  |
|                               |                    |                      |

| Apartment 7            |                    | Ground Floor                            |  |
|------------------------|--------------------|-----------------------------------------|--|
| 1 Bed Apartment with T | errace             |                                         |  |
| Living/Kitchen/Dining  | 3.5m x 6.9m        | 11 <sup>'</sup> 6" x 22 <sup>'</sup> 8" |  |
| Bathroom               | 1/4m x 2.1m        | 4 <sup>.</sup> 7" x 6 <sup>.</sup> 10"  |  |
| Bedroom                | 3.0m x 4.5m        | 9°10" x 14°9"                           |  |
| Internal Area          | 41.6m <sup>2</sup> | 447.6ft <sup>2</sup>                    |  |
| External Area          | 7.6m²              | 81.8ft <sup>2</sup>                     |  |
|                        |                    |                                         |  |