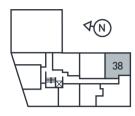

| Apartment 38          | Third Floor |                                         |
|-----------------------|-------------|-----------------------------------------|
| 1 Bed Apartment       |             |                                         |
| Living/Kitchen/Dining | 3.5m x 6.0m | 11 <sup>'</sup> 6" x 19 <sup>'</sup> 8" |
| Bathroom              | 1.9m x 2.1m | 6'3" x 6'11"                            |
| Bedroom               | 3.4m x 4.5m | 11'2" x 14'9"                           |
| Internal Area         | 45.1m²      | 485.6ft²                                |
|                       |             |                                         |