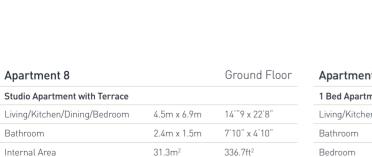

External Area

61.4ft<sup>2</sup>

5.7m<sup>2</sup>

| Apartment 9           |                    | Ground Floor                            |
|-----------------------|--------------------|-----------------------------------------|
| 1 Bed Apartment       |                    |                                         |
| Living/Kitchen/Dining | 3.4m x 4.1m        | 11 <sup>-</sup> 2" x 13 <sup>-</sup> 5" |
| Bathroom              | 2.2m x 1.4m        | 7'3" x 4'7"                             |
| Bedroom               | 2.6m x 4.1m        | 8'6" x 13'5"                            |
| Internal Area         | 34.5m <sup>2</sup> | 370.9ft <sup>2</sup>                    |
|                       |                    |                                         |