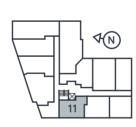

| Apartment 11          |                    | Ground Floor                          |
|-----------------------|--------------------|---------------------------------------|
| 1 Bed Apartment       |                    |                                       |
| Living/Kitchen/Dining | 4.7m x 4.9m        | 15'5" x 16'0"                         |
| Bathroom              | 1.4m x 2.2m        | 4 <sup>.</sup> 7" x 7 <sup>.</sup> 3" |
| Bedroom               | 3.5m x 3.4m        | 11'6" x 11'2"                         |
| Internal Area         | 38.2m <sup>2</sup> | 410.8ft <sup>2</sup>                  |