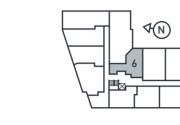

| Apartment 6                   |                    | Ground Floor         |
|-------------------------------|--------------------|----------------------|
| Studio Apartment with Terrace |                    |                      |
| Living/Kitchen/Dining/Bedroom | 4.6m x 5.9m        | 15'1" x 19'4"        |
| Bathroom                      | 1.8m x 2.5m        | 5'10" x 8'2"         |
| Internal Area                 | 36.7m <sup>2</sup> | 395.5ft <sup>2</sup> |
| External Area                 | 5.1m <sup>2</sup>  | 54.9ft <sup>2</sup>  |
|                               |                    |                      |