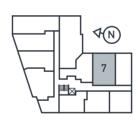

| Apartment 7            |                    | Ground Floor                            |  |
|------------------------|--------------------|-----------------------------------------|--|
| 1 Bed Apartment with T | errace             |                                         |  |
| Living/Kitchen/Dining  | 3.5m x 6.9m        | 11 <sup>'</sup> 6" x 22 <sup>'</sup> 8" |  |
| Bathroom               | 1/4m x 2.1m        | 4 <sup>.</sup> 7" x 6 <sup>.</sup> 10"  |  |
| Bedroom                | 3.0m x 4.5m        | 9°10" x 14°9"                           |  |
| Internal Area          | 41.6m <sup>2</sup> | 447.6ft <sup>2</sup>                    |  |
| External Area          | 7.6m²              | 81.8ft <sup>2</sup>                     |  |
|                        |                    |                                         |  |