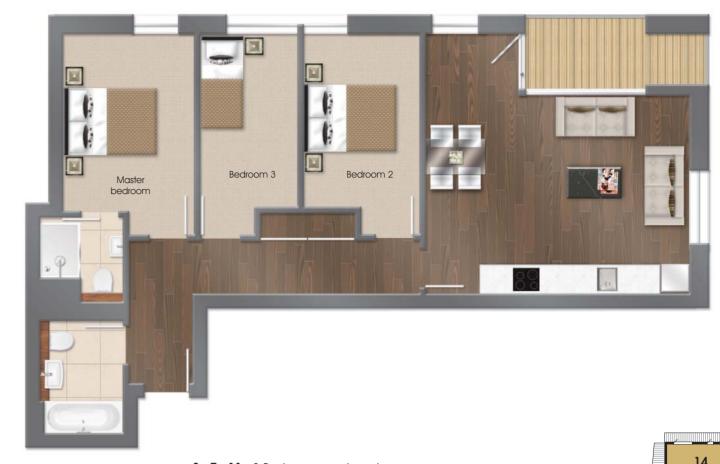

#### **3 7 11** 3 Bedroom apartment

| TOTAL AREA                | 79 SQ.M.   | 850 SQ.FT.    |
|---------------------------|------------|---------------|
| BEDROOM 3                 | 2.1 x 4.3M | 6′10″ x 14′0″ |
| BEDROOM 2                 | 2.5 x 4.3M | 8'2" x 14'0"  |
| MASTER BEDROOM            | 2.8 x 4.3M | 9'2" x 14'0"  |
| LIVING/DINING INC KITCHEN | 5.6 x 5.6M | 18'4" x 18'4" |
|                           |            |               |