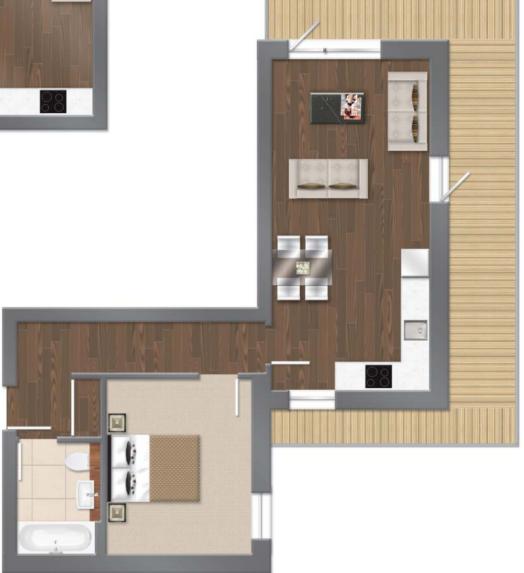

**5 9 13** 2 Bedroom apartment

| 2 Dealeon apainten        |            |               |
|---------------------------|------------|---------------|
| LIVING/DINING INC KITCHEN | 6.6 x 5.5M | 21'6" x 18'0" |
| MASTER BEDROOM            | 3.1 x 4.8M | 10'1" x 15'9" |
| BEDROOM 2                 | 2.7 x 4.8M | 8′10″ x 15′9″ |
| TOTAL AREA                | 71 SQ.M.   | 764 SQ.FT.    |