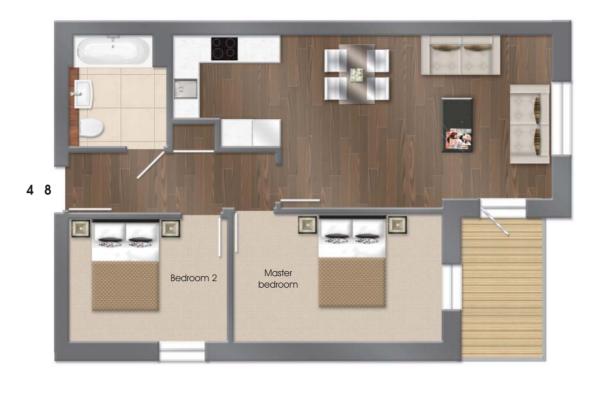

## 4 8 2 Bedroom apartment

| TOTAL AREA                | 61 SQ.M.   | 657 SQ.FT.    |
|---------------------------|------------|---------------|
| BEDROOM 2                 | 3.4 x 2.6M | 11′1″ x 8′6″  |
| MASTER BEDROOM            | 4.5 x 2.7M | 14'8" x 8'10" |
| LIVING/DINING INC KITCHEN | 8.1 x 3.7M | 26′5″ x 12′1″ |
|                           |            |               |