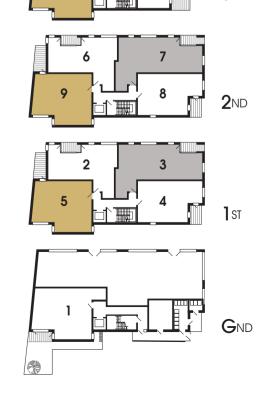

inten        |            |               |
|---------------------------|------------|---------------|
| LIVING/DINING INC KITCHEN | 6.6 x 5.5M | 21'6" x 18'0" |
| MASTER BEDROOM            | 3.1 x 4.8M | 10'1" x 15'9" |
| BEDROOM 2                 | 2.7 x 4.8M | 8′10″ x 15′9″ |
| TOTAL AREA                | 71 SQ.M.   | 764 SQ.FT.    |



#### **3 7 11** 3 Bedroom apartment

| TOTAL AREA                | 79 SQ.M.   | 850 SQ.FT.    |
|---------------------------|------------|---------------|
| BEDROOM 3                 | 2.1 x 4.3M | 6′10″ x 14′0″ |
| BEDROOM 2                 | 2.5 x 4.3M | 8'2" x 14'0"  |
| MASTER BEDROOM            | 2.8 x 4.3M | 9'2" x 14'0"  |
| LIVING/DINING INC KITCHEN | 5.6 x 5.6M | 18'4" x 18'4" |
|                           |            |               |

IMAGE



2 & 3 Bedroom Apartments