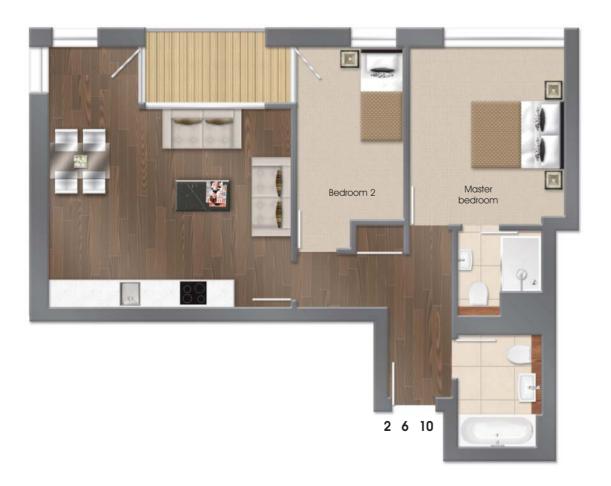

### 2 6 10 2 Bedroom apartment

| BEDROOM 2 2.3 x 4.3 M 7              | 7′6″ x 14′0″  |
|--------------------------------------|---------------|
|                                      |               |
| MASTER BEDROOM 3.8 x 3.3M            | 12′5″ x 10′9″ |
| LIVING/DINING INC KITCHEN 5.2 x 5.6M | 17′0″ x 18′4″ |