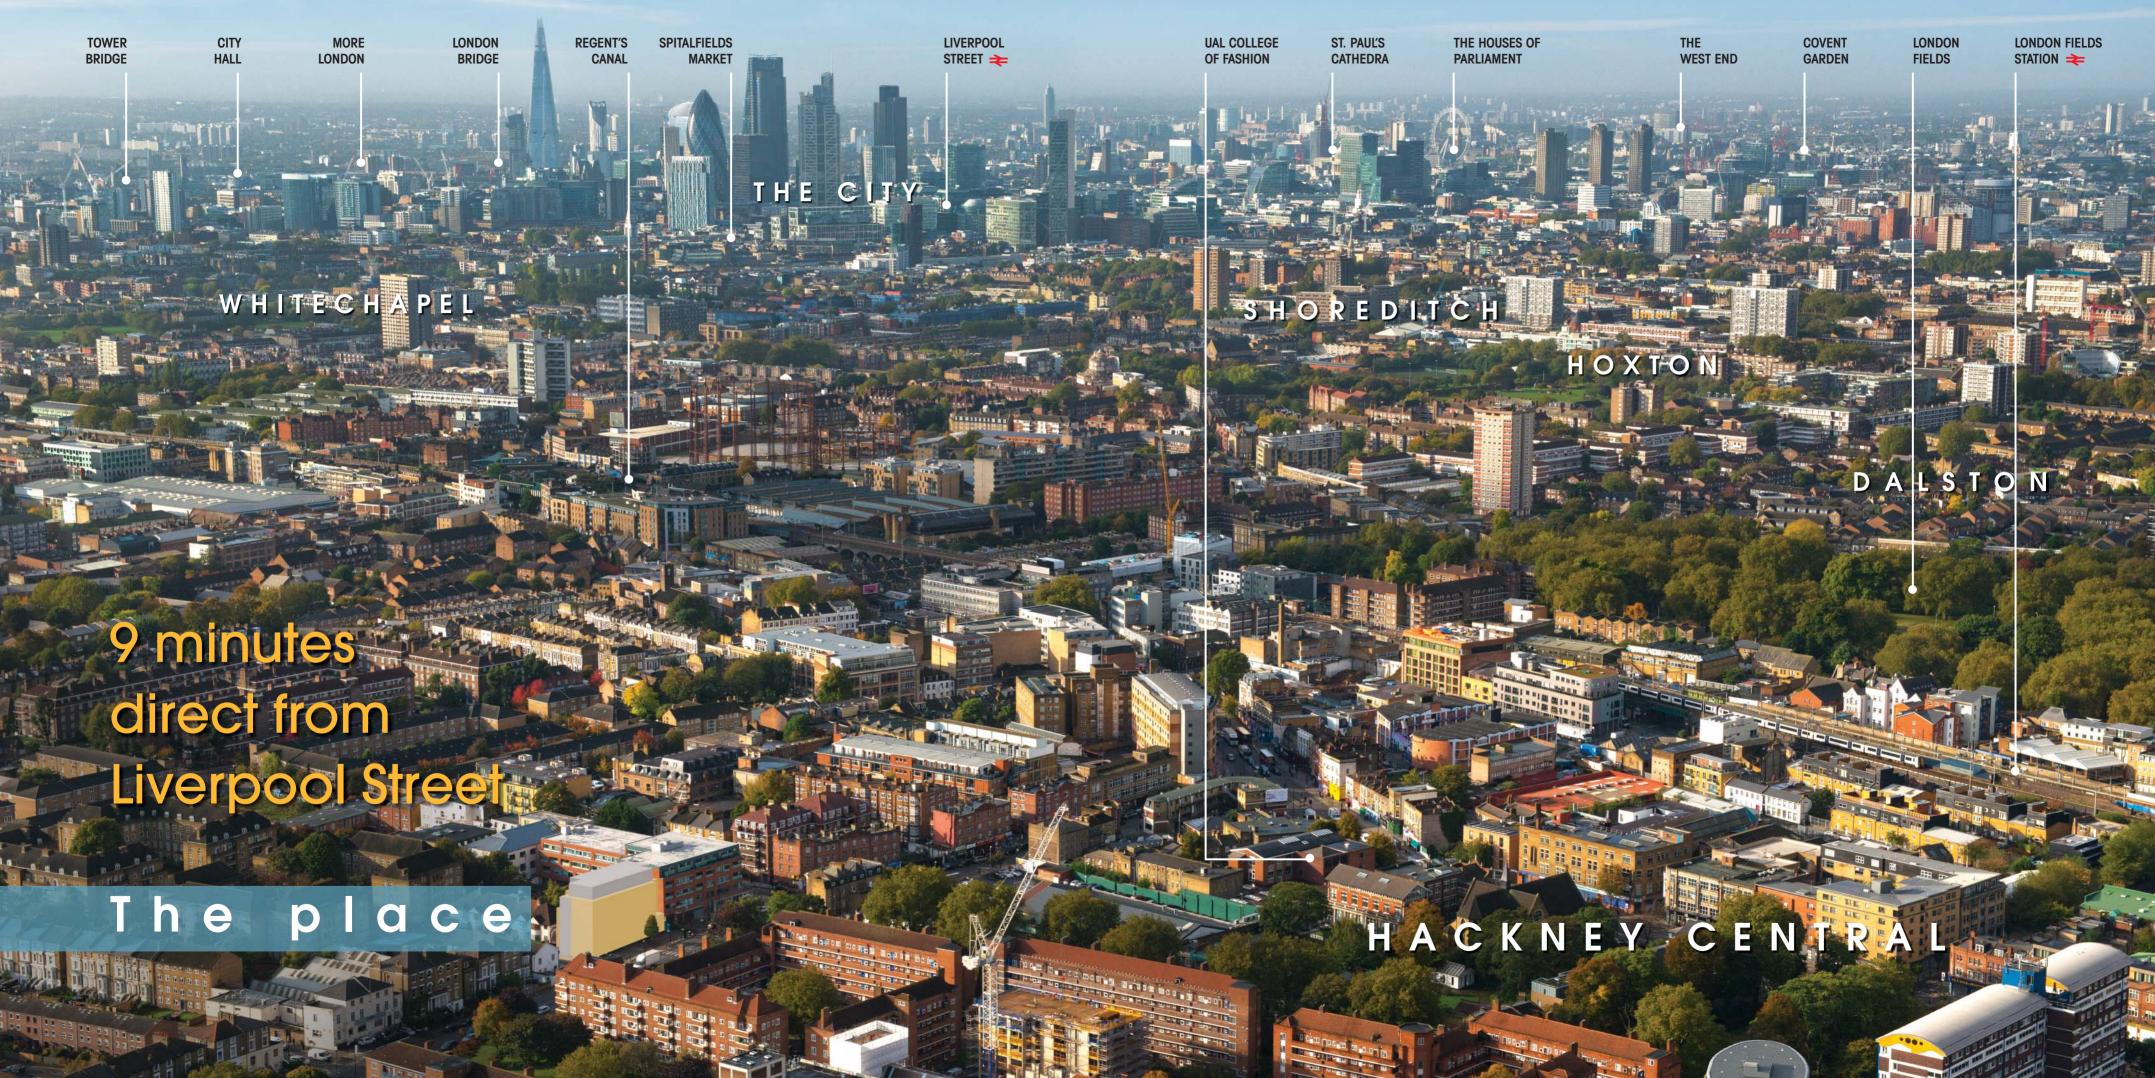

### 17 1 Bedroom penthouse apartment

| TOTAL AREA                | 50 SQ.M.   | 538 SQ.FT.    |
|---------------------------|------------|---------------|
| BEDROOM                   | 3.1 x 3.8M | 10'1" x 12'5" |
| LIVING/DINING INC KITCHEN | 4.4 x 6.3M | 14'4" x 20'7" |

#### 12 1 Bedroom apartment

| LIVING/DINING INC KITCHEN 8.4 x 3.5m 27'5" x 11'5"   BEDROOM 5.0 x 2.7m 16'4" x 8'10" | TOTAL AREA                | 52 SQ.M.   | 560 SQ.FT.    |
|---------------------------------------------------------------------------------------|---------------------------|------------|---------------|
| LIVING/DINING INC KITCHEN 8.4 x 3.5M 27'5" x 11'5"                                    | BEDROOM                   | 5.0 x 2.7M | 16'4" x 8'10" |
|