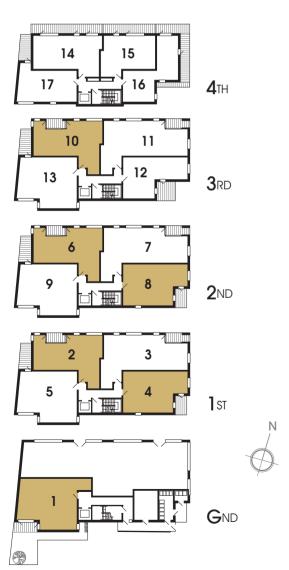

### 17 1 Bedroom penthouse apartment

| TOTAL AREA                | 50 SQ.M.   | 538 SQ.FT.    |
|---------------------------|------------|---------------|
| BEDROOM                   | 3.1 x 3.8M | 10'1" x 12'5" |
| LIVING/DINING INC KITCHEN | 4.4 x 6.3M | 14'4" x 20'7" |

#### 12 1 Bedroom apartment

| LIVING/DINING INC KITCHEN 8.4 x 3.5m 27'5" x 11'5"   BEDROOM 5.0 x 2.7m 16'4" x 8'10" | TOTAL AREA                | 52 SQ.M.   | 560 SQ.FT.    |
|---------------------------------------------------------------------------------------|---------------------------|------------|---------------|
| LIVING/DINING INC KITCHEN 8.4 x 3.5M 27'5" x 11'5"                                    | BEDROOM                   | 5.0 x 2.7M | 16'4" x 8'10" |
|                                                                                       | LIVING/DINING INC KITCHEN | 8.4 x 3.5M | 27'5" x 11'5" |

15 1 Bedroom penthouse apartment

| TOTAL AREA                | 50 SQ.M.   | 538 SQ.FT.    |
|---------------------------|------------|---------------|
| BEDROOM                   | 3.0 x 3.5M | 9′9″ x 11′5″  |
| LIVING/DINING INC KITCHEN | 5.1 x 5.3M | 16′7″ x 17′3″ |

16 1 Bedroom penthouse apartment

| TOTAL AREA                | 50 SQ.M.   | 538 SQ.FT.    |
|---------------------------|------------|---------------|
| BEDROOM                   | 3.1 x 3.8M | 10'1" x 12'5" |
| LIVING/DINING INC KITCHEN | 3.4 x 7.1M | 11'1" x 23'3" |

1 Bedroom Apartments

## 4 8 2 Bedroom apartment

| TOTAL AREA                | 61 SQ.M.   | 657 SQ.FT.    |
|---------------------------|------------|---------------|
| BEDROOM 2                 | 3.4 x 2.6M | 11′1″ x 8′6″  |
| MASTER BEDROOM            | 4.5 x 2.7M | 14'8" x 8'10" |
| LIVING/DINING INC KITCHEN | 8.1 x 3.7M | 26′5″ x 12′1″ |
|                           |            |               |

### 2 6 10 2 Bedroom apartment

| BEDROOM 2 2.3 x 4.3 M 7              | 7′6″ x 14′0″  |
|--------------------------------------|---------------|
|                                      |               |
| MASTER BEDROOM 3.8 x 3.3M            | 12′5″ x 10′9″ |
| LIVING/DINING INC KITCHEN 5.2 x 5.6M | 17′0″ x 18′4″ |

# 2 Bedroom Apartments

#### 14 2 Bedroom penthouse apartment

| TOTAL AREA                | 61 SQ.M.   | 657 SQ.FT.    |
|---------------------------|------------|---------------|
| BEDROOM 2                 | 2.4 x 4.1M | 7′10″ x 13′5″ |
| MASTER BEDROOM            | 3.3 x 4.1M | 10'9" x 13'5" |
| LIVING/DINING INC KITCHEN | 5.1 x 5.3M | 16′7″ x 17′3″ |

**5 9 13** 2 Bedroom apartment

| 2 Dealeon apainten        |            |               |
|---------------------------|------------|---------------|
| LIVING/DINING INC KITCHEN | 6.6 x 5.5M | 21'6" x 18'0" |
| MASTER BEDROOM            | 3.1 x 4.8M | 10'1" x 15'9" |
| BEDROOM 2                 | 2.7 x 4.8M | 8′10″ x 15′9″ |
| TOTAL AREA                | 71 SQ.M.   | 764 SQ.FT.    |

#### **3 7 11** 3 Bedroom apartment

| TOTAL AREA                | 79 SQ.M.   | 850 SQ.FT.    |
|---------------------------|------------|---------------|
| BEDROOM 3                 | 2.1 x 4.3M | 6′10″ x 14′0″ |
| BEDROOM 2                 | 2.5 x 4.3M | 8'2" x 14'0"  |
| MASTER BEDROOM            | 2.8 x 4.3M | 9'2" x 14'0"  |
| LIVING/DINING INC KITCHEN | 5.6 x 5.6M | 18'4" x 18'4" |
|                           |            |               |

IMAGE

2 & 3 Bedroom Apartments