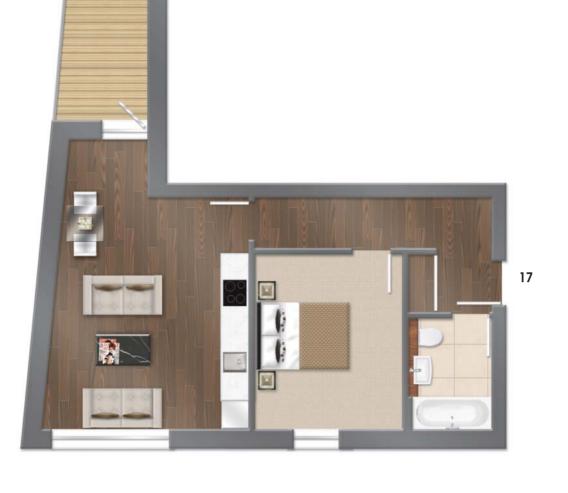

### 17 1 Bedroom penthouse apartment

| TOTAL AREA                | 50 SQ.M.   | 538 SQ.FT.    |
|---------------------------|------------|---------------|
| BEDROOM                   | 3.1 x 3.8M | 10'1" x 12'5" |
| LIVING/DINING INC KITCHEN | 4.4 x 6.3M | 14'4" x 20'7" |