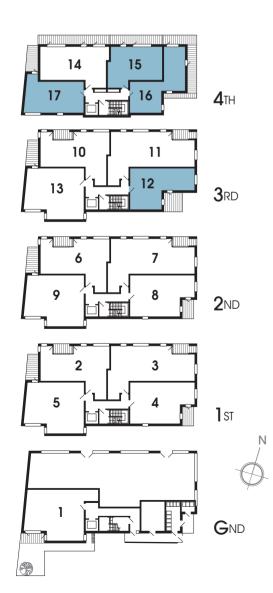

### 17 1 Bedroom penthouse apartment

| TOTAL AREA                | 50 SQ.M.   | 538 SQ.FT.    |
|---------------------------|------------|---------------|
| BEDROOM                   | 3.1 x 3.8M | 10'1" x 12'5" |
| LIVING/DINING INC KITCHEN | 4.4 x 6.3M | 14'4" x 20'7" |

#### 12 1 Bedroom apartment

| LIVING/DINING INC KITCHEN 8.4 x 3.5m 27'5" x 11'5"   BEDROOM 5.0 x 2.7m 16'4" x 8'10" | TOTAL AREA                | 52 SQ.M.   | 560 SQ.FT.    |
|---------------------------------------------------------------------------------------|---------------------------|------------|---------------|
| LIVING/DINING INC KITCHEN 8.4 x 3.5M 27'5" x 11'5"                                    | BEDROOM                   | 5.0 x 2.7M | 16'4" x 8'10" |
|                                                                                       | LIVING/DINING INC KITCHEN | 8.4 x 3.5M | 27'5" x 11'5" |

15 1 Bedroom penthouse apartment

| TOTAL AREA                | 50 SQ.M.   | 538 SQ.FT.    |
|---------------------------|------------|---------------|
| BEDROOM                   | 3.0 x 3.5M | 9′9″ x 11′5″  |
| LIVING/DINING INC KITCHEN | 5.1 x 5.3M | 16′7″ x 17′3″ |

16 1 Bedroom penthouse apartment

| TOTAL AREA                | 50 SQ.M.   | 538 SQ.FT.    |
|---------------------------|------------|---------------|
| BEDROOM                   | 3.1 x 3.8M | 10'1" x 12'5" |
| LIVING/DINING INC KITCHEN | 3.4 x 7.1M | 11'1" x 23'3" |

1 Bedroom Apartments

## 4 8 2 Bedroom apartment

| TOTAL AREA                | 61 SQ.M.   | 657 SQ.FT.    |
|---------------------------|------------|---------------|
| BEDROOM 2                 | 3.4 x 2.6M | 11′1″ x 8′6″  |
| MASTER BEDROOM            | 4.5 x 2.7M | 14'8" x 8'10" |
| LIVING/DINING INC KITCHEN | 8.1 x 3.7M | 26′5″ x 12′1″ |
|                           |            |               |

### 2 6 10 2 Bedroom apartment

| BEDROOM 2 2.3 x 4.3 M 7              | 7′6″ x 14′0″  |
|--------------------------------------|---------------|
|                                      |               |
| MASTER BEDROOM 3.8 x 3.3M            | 12′5″ x 10′9″ |
| LIVING/DINING INC KITCHEN 5.2 x 5.6M | 17′0″ x 18′4″ |

# 2 Bedroom Apartments

#### 14 2 Bedroom penthouse apartment

| TOTAL AREA                | 61 SQ.M.   | 657 SQ.FT.    |
|---------------------------|------------|---------------|
| BEDROOM 2                 | 2.4 x 4.1M | 7′10″ x 13′5″ |
| MASTER BEDROOM            | 3.3 x 4.1M | 10'9" x 13'5" |
| LIVING/DINING INC KITCHEN | 5.1 x 5.3M | 16′7″ x 17′3″ |

**5 9 13** 2 Bedroom apartment

| 2 Dealeon apainten        |            |               |
|---------------------------|------------|---------------|
| LIVING/DINING INC KITCHEN | 6.6 x 5.5M | 21'6" x 18'0" |
| MASTER BEDROOM            | 3.1 x 4.8M | 10'1" x 15'9" |
| BEDROOM 2                 | 2.7 x 4.8M | 8′10″ x 15′9″ |
| TOTAL AREA                | 71 SQ.M.   | 764 SQ.FT.    |

#### **3 7 11** 3 Bedroom apartment

| TOTAL AREA                | 79 SQ.M.   | 850 SQ.FT.    |
|---------------------------|------------|---------------|
| BEDROOM 3                 | 2.1 x 4.3M | 6′10″ x 14′0″ |
| BEDROOM 2                 | 2.5 x 4.3M | 8'2" x 14'0"  |
| MASTER BEDROOM            | 2.8 x 4.3M | 9'2" x 14'0"  |
| LIVING/DINING INC KITCHEN | 5.6 x 5.6M | 18'4" x 18'4" |
|                           |            |               |

IMAGE

2 & 3 Bedroom Apartments