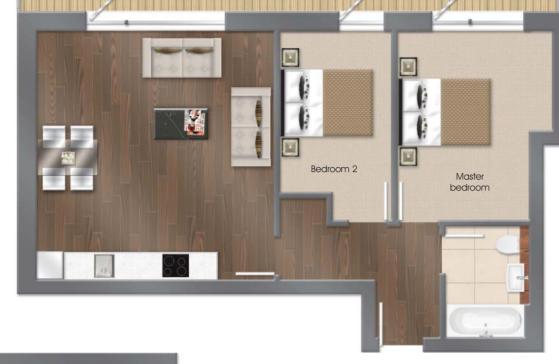

VING/DINING INC KITCHEN | 8.1 x 3.7M | 26′5″ x 12′1″ |
|                           |            |               |

### 2 6 10 2 Bedroom apartment

| BEDROOM 2 2.3 x 4.3 M 7              | 7′6″ x 14′0″  |
|--------------------------------------|---------------|
|                                      |               |
| MASTER BEDROOM 3.8 x 3.3M            | 12′5″ x 10′9″ |
| LIVING/DINING INC KITCHEN 5.2 x 5.6M | 17′0″ x 18′4″ |









# 2 Bedroom Apartments

#### 14 2 Bedroom penthouse apartment

| TOTAL AREA                | 61 SQ.M.   | 657 SQ.FT.    |
|---------------------------|------------|---------------|
| BEDROOM 2                 | 2.4 x 4.1M | 7′10″ x 13′5″ |
| MASTER BEDROOM            | 3.3 x 4.1M | 10'9" x 13'5" |
| LIVING/DINING INC KITCHEN | 5.1 x 5.3M | 16′7″ x 17′3″ |





**5 9 13** 2 Bedroom apartment

| 2 Dealeon apainten        |            |               |
|---------------------------|------------|---------------|
| LIVING/DINING INC KITCHEN | 6.6 x 5.5M | 21'6" x 18'0" |
| MASTER BEDROOM            | 3.1 x 4.8M | 10'1" x 15'9" |
| BEDROOM 2                 | 2.7 x 4.8M | 8′10″ x 15′9″ |
| TOTAL AREA                | 71 SQ.M.   | 764 SQ.FT.    |



#### **3 7 11** 3 Bedroom apartment

| TOTAL AREA                | 79 SQ.M.   | 850 SQ.FT.    |
|---------------------------|------------|---------------|
| BEDROOM 3                 | 2.1 x 4.3M | 6′10″ x 14′0″ |
| BEDROOM 2                 | 2.5 x 4.3M | 8'2" x 14'0"  |
| MASTER BEDROOM            | 2.8 x 4.3M | 9'2" x 14'0"  |
| LIVING/DINING INC KITCHEN | 5.6 x 5.6M | 18'4" x 18'4" |
|