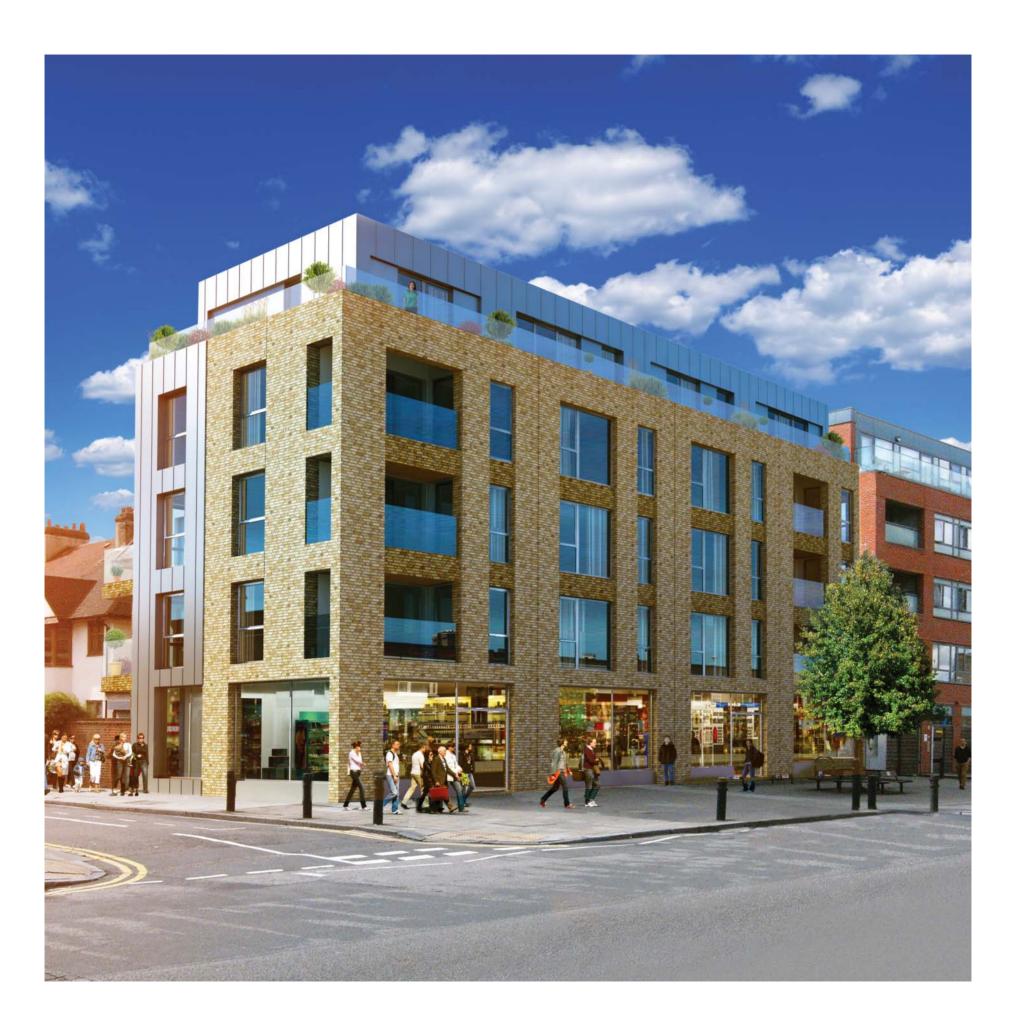

### 17 1 Bedroom penthouse apartment

| TOTAL AREA                | 50 SQ.M.   | 538 SQ.FT.    |
|---------------------------|------------|---------------|
| BEDROOM                   | 3.1 x 3.8M | 10'1" x 12'5" |
| LIVING/DINING INC KITCHEN | 4.4 x 6.3M | 14'4" x 20'7" |

#### 12 1 Bedroom apartment

| LIVING/DINING INC KITCHEN 8.4 x 3.5m 27'5" x 11'5"   BEDROOM 5.0 x 2.7m 16'4" x 8'10" | TOTAL AREA                | 52 SQ.M.   | 560 SQ.FT.    |
|---------------------------------------------------------------------------------------|---------------------------|------------|---------------|
| LIVING/DINING INC KITCHEN 8.4 x 3.5M 27'5" x 11'5"                                    | BEDROOM                   | 5.0 x 2.7M | 16'4" x 8'10" |
|