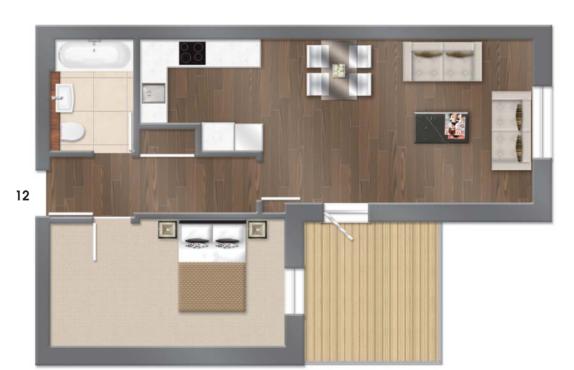

#### 12 1 Bedroom apartment

| LIVING/DINING INC KITCHEN 8.4 x 3.5m 27'5" x 11'5"   BEDROOM 5.0 x 2.7m 16'4" x 8'10" | TOTAL AREA                | 52 SQ.M.   | 560 SQ.FT.    |
|---------------------------------------------------------------------------------------|---------------------------|------------|---------------|
| LIVING/DINING INC KITCHEN 8.4 x 3.5M 27'5" x 11'5"                                    | BEDROOM                   | 5.0 x 2.7M | 16'4" x 8'10" |
|                                                                                       | LIVING/DINING INC KITCHEN | 8.4 x 3.5M | 27'5" x 11'5" |