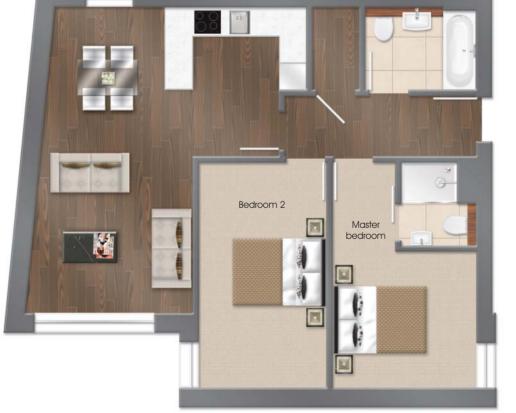

**5 9 13** 2 Bedroom apartment

| 2 Dealeon apainten        |            |               |
|---------------------------|------------|---------------|
| LIVING/DINING INC KITCHEN | 6.6 x 5.5M | 21'6" x 18'0" |
| MASTER BEDROOM            | 3.1 x 4.8M | 10'1" x 15'9" |
| BEDROOM 2                 | 2.7 x 4.8M | 8′10″ x 15′9″ |
| TOTAL AREA                | 71 SQ.M.   | 764 SQ.FT.    |