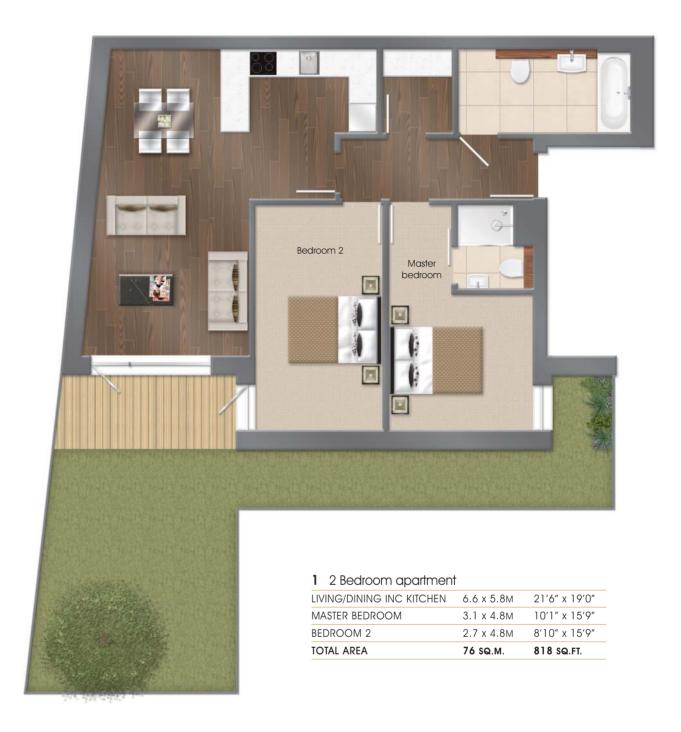

**5 9 13** 2 Bedroom apartment

| 2 Dealeon apainten        |            |               |
|---------------------------|------------|---------------|
| LIVING/DINING INC KITCHEN | 6.6 x 5.5M | 21'6" x 18'0" |
| MASTER BEDROOM            | 3.1 x 4.8M | 10'1" x 15'9" |
| BEDROOM 2                 | 2.7 x 4.8M | 8′10″ x 15′9″ |
| TOTAL AREA                | 71 SQ.M.   | 764 SQ.FT.    |