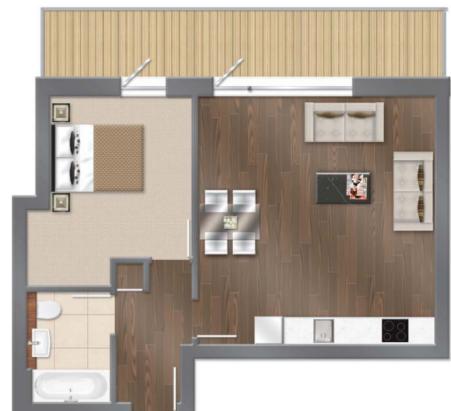

**5 9 13** 2 Bedroom apartment

| 2 Dealeon apainten        |            |               |
|---------------------------|------------|---------------|
| LIVING/DINING INC KITCHEN | 6.6 x 5.5M | 21'6" x 18'0" |
| MASTER BEDROOM            | 3.1 x 4.8M | 10'1" x 15'9" |
| BEDROOM 2                 | 2.7 x 4.8M | 8′10″ x 15′9″ |
| TOTAL AREA                | 71 SQ.M.   | 764 SQ.FT.    |